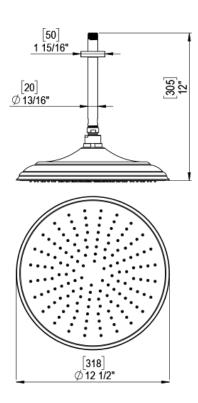

## **FEATURES:**

- Brass construction with choice of 22 finishes
- 2.2 gpm

## **ASSEMBLY INSTRUCTION**

4F210

12" SHOWER HEAD WITH CEILING MOUNT SHOWER ARM & FLANGE

4F210