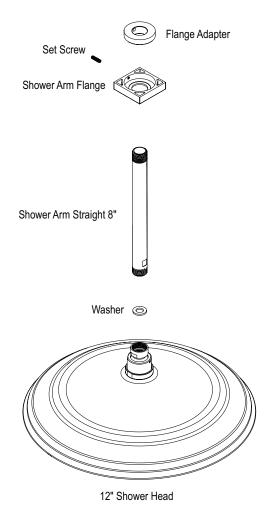

## **ASSEMBLY INSTRUCTION**

4F210

12" SHOWER HEAD WITH CEILING MOUNT SHOWER ARM & FLANGE

4F210