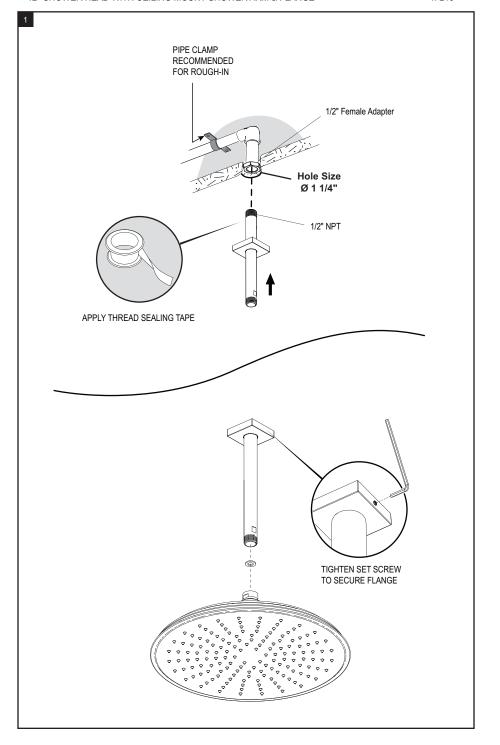

## **ASSEMBLY INSTRUCTION**

4F210

12" SHOWER HEAD WITH CEILING MOUNT SHOWER ARM & FLANGE

4F210

## REMOVAL OF FIXTURE:

Always turn the water supply off before removing the existing fixture or disassembling a valve. Open all fixture handles to relieve water pressure and to ensure that the water has been successfully turned off.