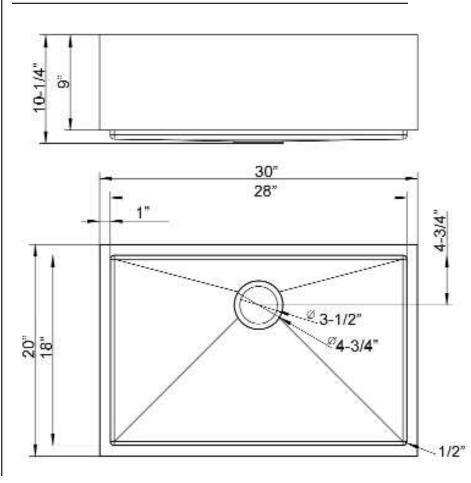

## 30" BAILEY SINGLE BOWL FARM SINK

Cat. No FSSSB2030-SS

W: 30"

D: 20"

H: 10-1/4"

\*Please do NOT cut hole without template or actual product.

## **Interior Dimensions:**

Basin Interior: 28" W x18"D

Basin Depth: 9"

## Features:

- ► Solid 16 gauge, 304 grade metal construction
- ► Tight radius corners
- ► Easy maintenance with matte finish
- ► Template included
- ► Insulated for sound reduction
- ►Rim width is 1"
- ▶ Drain is 3-1/2"
- ► Wire grid available to purchase separately, FSSSB2030-Wire