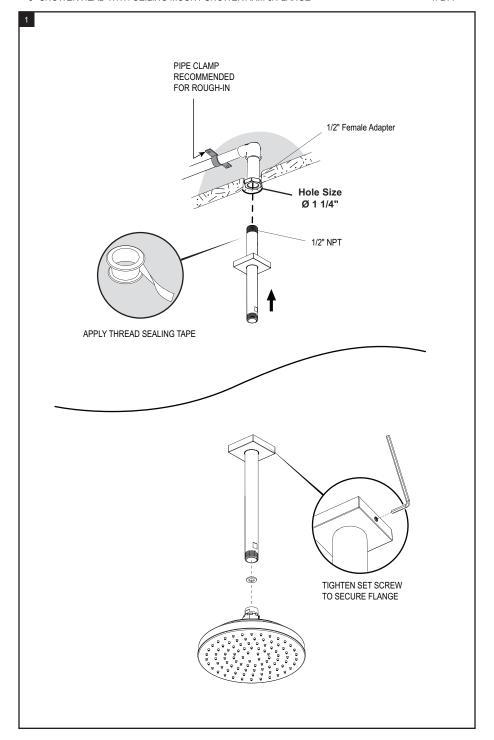

## **ASSEMBLY INSTRUCTION**

4F224

8" SHOWER HEAD WITH CEILING MOUNT SHOWER ARM & FLANGE

4F224

## REMOVAL OF FIXTURE:

Always turn the water supply off before removing the existing fixture or disassembling a valve. Open all fixture handles to relieve water pressure and to ensure that the water has been successfully turned off.