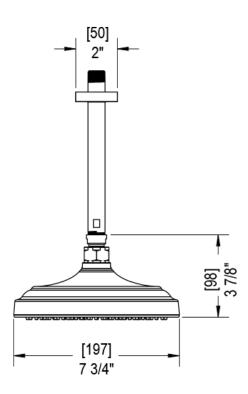

## **ASSEMBLY INSTRUCTION**

4F224

8" SHOWER HEAD WITH CEILING MOUNT SHOWER ARM & FLANGE

4F224

## **FEATURES:**

- Brass construction with choice of 22 finishes
- 2.2 gpm