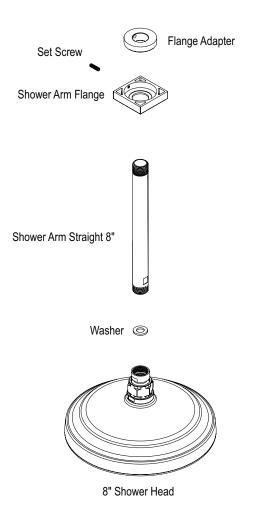

## **ASSEMBLY INSTRUCTION**

4F224

8" SHOWER HEAD WITH CEILING MOUNT SHOWER ARM & FLANGE

4F224