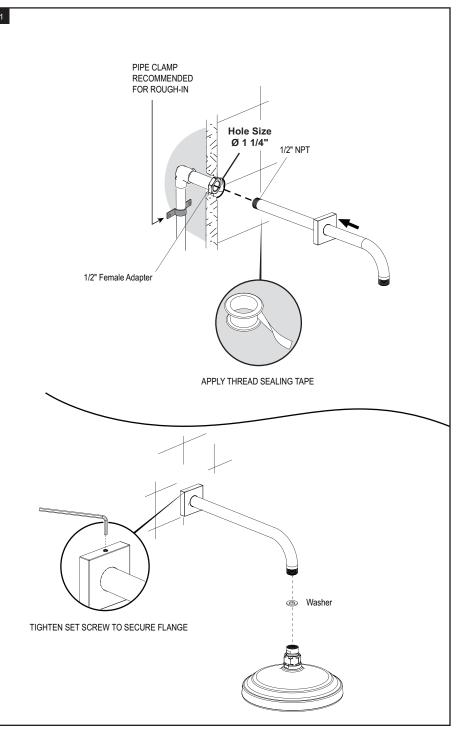

#### **REMOVAL OF FIXTURE:**

Always turn the water supply off before removing the existing fixture or disassembling a valve. Open all handles to relieve water pressure and to ensure that the water has been successfully turned off.