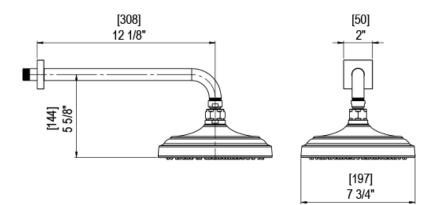

# THE **Rubinet** FAUCET COMPANY

ASSEMBLY INSTRUCTION

4F024

8" SHOWER HEAD WITH 12" SHOWER ARM & FLANGE

4F024

## 8" SHOWER HEAD WITH 12" SHOWER ARM & FLANGE