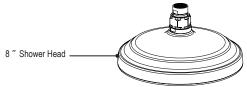

you need assistance with installation, replacement parts or have any questions regarding your Rubinet product, please call a Customer Service representative at: 905-851-6781 toll free 1-800-461-5901 or visit **www.rubinet.com** 

#### **REMOVAL OF FIXTURE:**

Always turn the water supply off before removing the existing fixture or disassembling a valve. Open all handles to relieve water pressure and to ensure that the water has been successfully turned off.

#### CARE OF FIXTURE:

The use of warm water and a soft cloth is all that is required to clean Rubinet products. The patina of our living finishes (Oil Rubbed Bronze & Tuscan Brass) will change as a result of normal use. Applying Mineral Oil on occasion will create a softer look, subtle color changes and character.



12" Shower Arm





## 8" SHOWER HEAD WITH 12" SHOWER ARM & FLANGE