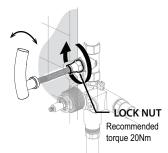

## **HANDLE ALIGNMENT**

Loosen the Lock Nut using
\* 17mm Deep Socket. 1/2" Drive

Replace handle one tooth off from the OFF position as shown (try both direction as needed)

3

5

Turn the handle towards the desired ON alignment. Then tighten the lock nut to secure. This adjustment should not be more than 25°.