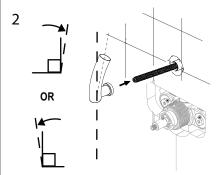

## **HANDLE ALIGNMENT**

Loosen the Lock Nut using
\* 17mm Deep Socket. 1/2" Drive

Replace handle one tooth off from the OFF position as shown (try both direction as needed)

3

5

Turn the handle towards the desired ON alignment. Then tighten the lock nut to secure. This adjustment should not be more than 25°.