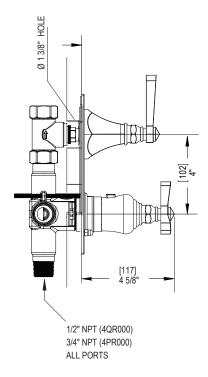

# **ASSEMBLY INSTRUCTION**

4P-4QHXL or C

TEMPERATURE CONTROL VALVE WITH BUILT-IN STOPS AND VOLUME CONTROL VALVE

4PHXL ( 1/2" valve ) 4QHXL ( 3/4" valve )

4PHXC (1/2" valve) 4QHXC (3/4" valve)