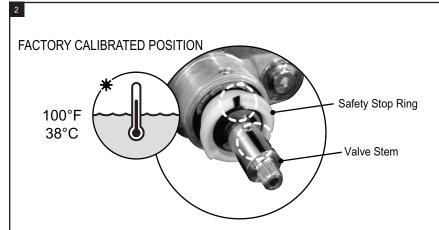

Before installing the Handle make sure that the red marks on the valve stem and safety stop ring are at 12 o'clock position as shown above. It corresponds to approximately 100 F (38 C) temperature of the discharging water.

If the temperature varies from the specified, adjust valve stem to reach approximately  $100^{\circ}$  F ( $38^{\circ}$  C).