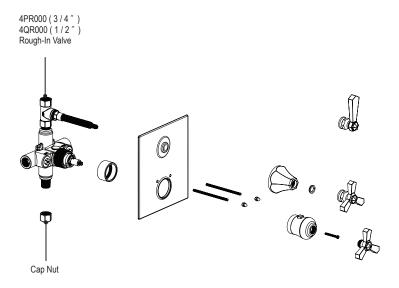

# **ASSEMBLY INSTRUCTION**

4P-4QHXL or C

TEMPERATURE CONTROL VALVE WITH BUILT-IN STOPS AND VOLUME CONTROL VALVE

4PHXL ( 1/2" valve ) 4QHXL ( 3/4" valve )

4PHXC (1/2" valve) 4QHXC (3/4" valve)

### **FEATURES:**

- Brass construction with choice of 21 finishes
- Lever or cross handle for Shut-Off Volume Control Valve
- Single handle Mixer control
- Factory preset at 38°C (100.4°F)
- Temperature range from 15°C (59°F) to 60°C (140°F) Safety stop with override function