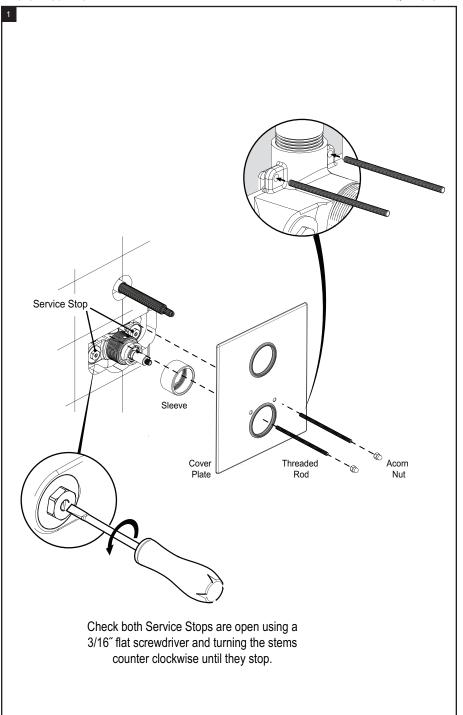

### REMOVAL OF FIXTURE:

Always turn the water supply off before removing the existing fixture or disassembling a valve. Open all fixture handles to relieve water pressure and to ensure that the water has been successfully turned off.

Before installing the Handle make sure that the red marks on the valve stem and safety stop ring are at 12 o'clock position as shown above. It corresponds to approximately 100 F (38 C) temperature of the discharging water.

If the temperature varies from the specified, adjust valve stem to reach approximately  $100^{\circ}$  F ( $38^{\circ}$  C).