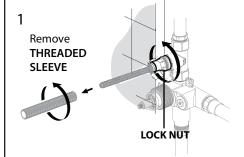

## **HANDLE ALIGNMENT**

Loosen the Lock Nut using
\* 17mm Deep Socket. 1/2" Drive

Replace handle one tooth off from the OFF position as shown (try both direction as needed)

3

5

Turn the handle towards the desired ON alignment. Then tighten the lock nut to secure. This adjustment should not be more than 25°.