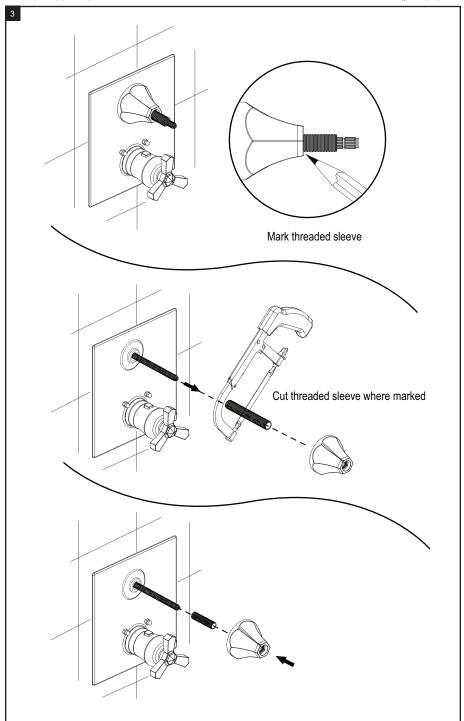

## **HANDLE ALIGNMENT**

Loosen the Lock Nut using
\* 17mm Deep Socket. 1/2" Drive

Replace handle one tooth off from the OFF position as shown (try both direction as needed)

3

5

Turn the handle towards the desired ON alignment. Then tighten the lock nut to secure. This adjustment should not be more than 25°.