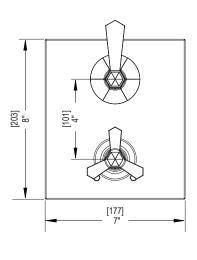

# **ASSEMBLY INSTRUCTION**

4P-4QHXL or C

TEMPERATURE CONTROL VALVE WITH BUILT-IN STOPS AND VOLUME CONTROL VALVE

4PHXL ( 1/2" valve ) 4QHXL ( 3/4" valve )

4PHXC (1/2" valve) 4QHXC (3/4" valve)