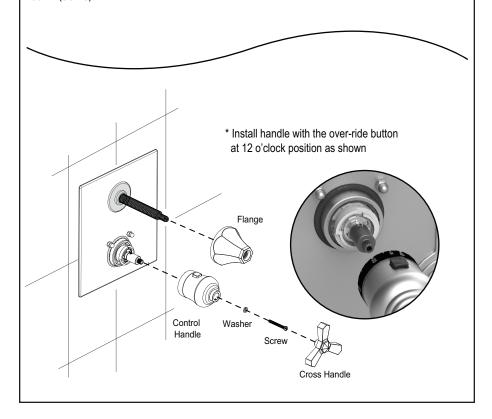

## **HANDLE ALIGNMENT**

Loosen the Lock Nut using
\* 17mm Deep Socket. 1/2" Drive

Replace handle one tooth off from the OFF position as shown (try both direction as needed)

3

5

Turn the handle towards the desired ON alignment. Then tighten the lock nut to secure. This adjustment should not be more than 25°.