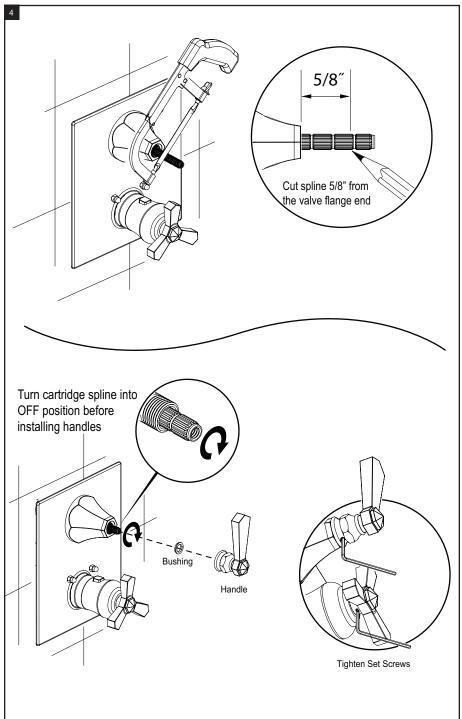

## **HANDLE ALIGNMENT**

Loosen the Lock Nut using
\* 17mm Deep Socket. 1/2" Drive

Replace handle one tooth off from the OFF position as shown (try both direction as needed)

3

5

Turn the handle towards the desired ON alignment. Then tighten the lock nut to secure. This adjustment should not be more than 25°.