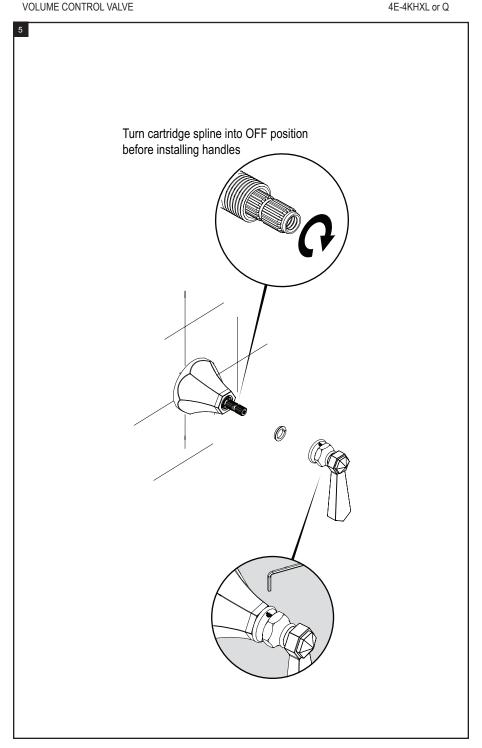

## **ASSEMBLY INSTRUCTION**

4E-4KHXL or C

VOLUME CONTROL VALVE

4EHXL (3/4" valve)

## REMOVAL OF FIXTURE:

Always turn the water supply off before removing the existing fixture or disassembling a valve. Open all handles to relieve water pressure and to ensure that the water has been successfully turned off.