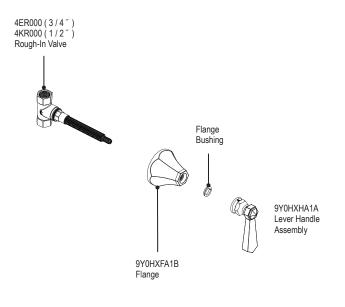

## **ASSEMBLY INSTRUCTION**

4E-4KHXL or C

VOLUME CONTROL VALVE

4EHXL (3/4" valve)

9Y0HXHA2A Square Handle Assembly