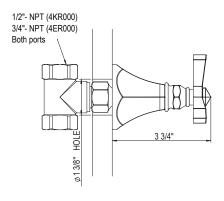

## **ASSEMBLY INSTRUCTION**

4E-4KHXL or C

VOLUME CONTROL VALVE

4EHXL (3/4" valve)

## **FEATURES:**

- Brass construction with choice of 21 finishes
- Lever or Cross handle
- Quarter turn, ceramic disc cartridge
- 2.5 gpm @ 60 psi