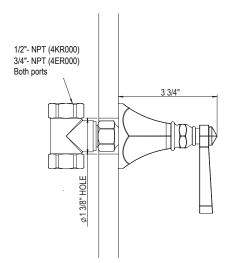

## **ASSEMBLY INSTRUCTION**

4E-4KHXL or C

VOLUME CONTROL VALVE

4EHXL (3/4" valve)

## **FEATURES:**

- Brass construction with choice of 21 finishes
- Lever or Cross handle
- Quarter turn, ceramic disc cartridge
- 2.5 gpm @ 60 psi