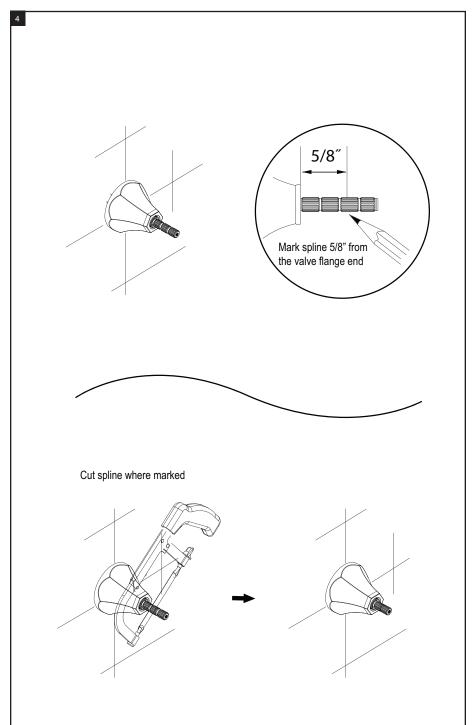

## **ASSEMBLY INSTRUCTION**

4E-4KHXL or C

VOLUME CONTROL VALVE

4EHXL (3/4" valve)