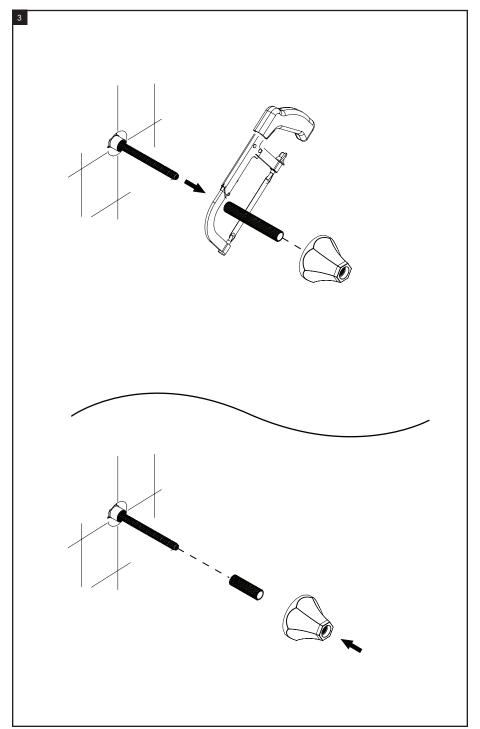

## **ASSEMBLY INSTRUCTION**

4E-4KHXL or C

VOLUME CONTROL VALVE

4EHXL (3/4" valve)