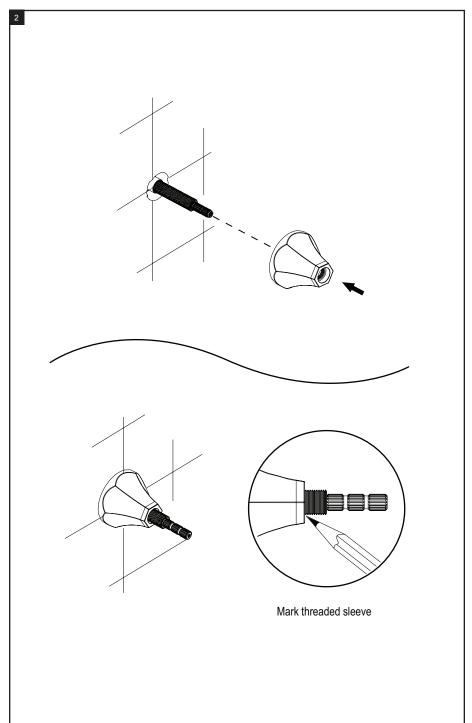

## **ASSEMBLY INSTRUCTION**

4E-4KHXL or C

VOLUME CONTROL VALVE

4EHXL (3/4" valve)