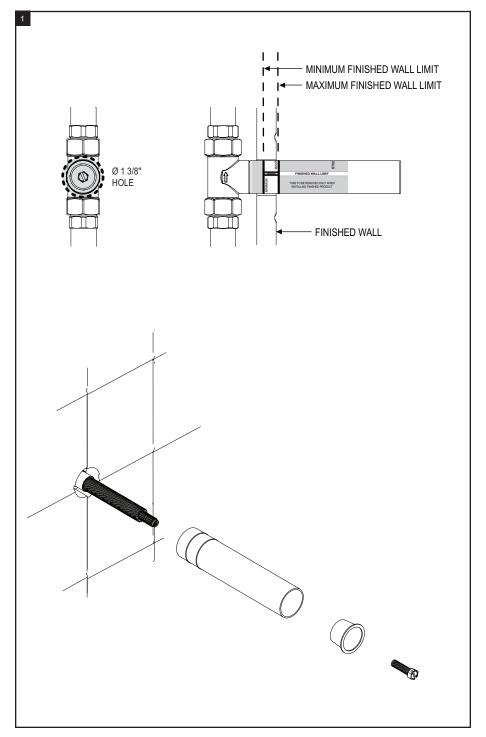

## **ASSEMBLY INSTRUCTION**

4E-4KHXL or C

VOLUME CONTROL VALVE

4EHXL (3/4" valve)