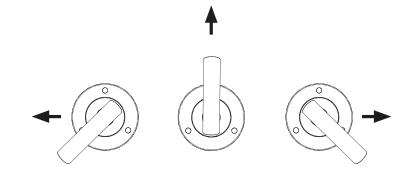

#### THREE WAY DIVERTER WITH SHUT-OFF IN BETWEEN FUNCTIONS

### THREE WAY DIVERTER WITH SHUT-OFF IN BETWEEN FUNCTIONS

5

#### FEATURES:

- Brass construction with choice of 21 finishes
- Single handle control
- 4-Port 3 Way diverter valve
- Shut-Off in between functions