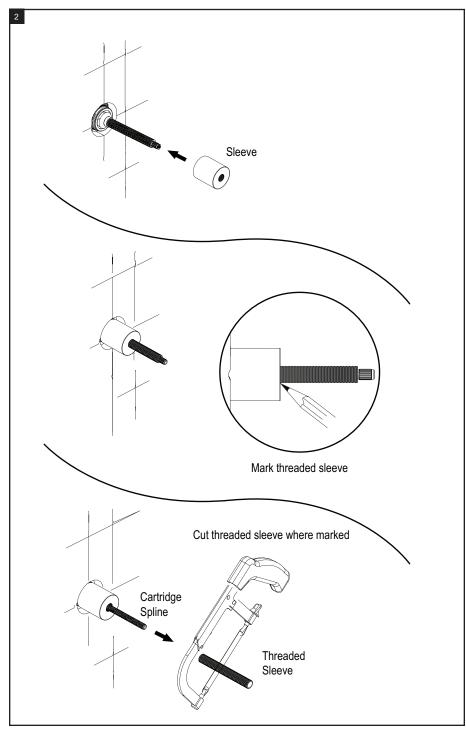

#### THREE WAY DIVERTER WITH SHUT-OFF IN BETWEEN FUNCTIONS

### THREE WAY DIVERTER WITH SHUT-OFF IN BETWEEN FUNCTIONS

5