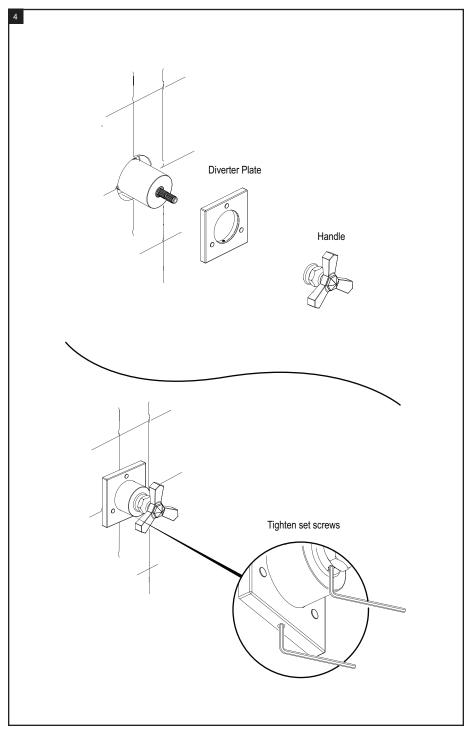

#### THREE WAY DIVERTER WITH SHUT-OFF IN BETWEEN FUNCTIONS

### THREE WAY DIVERTER WITH SHUT-OFF IN BETWEEN FUNCTIONS

5