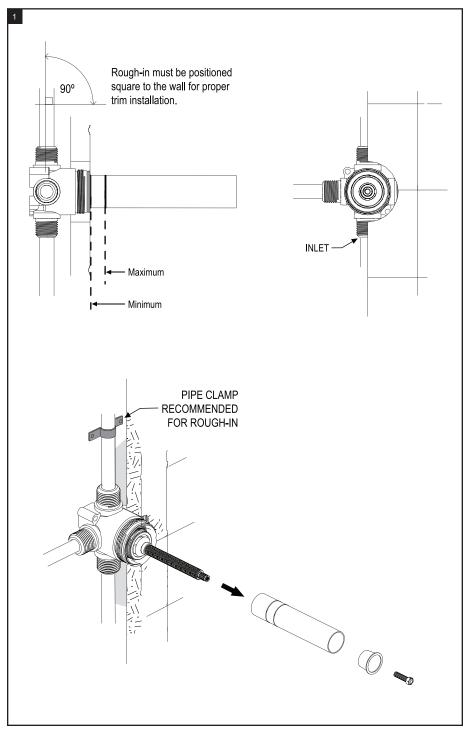

#### **REMOVAL OF FIXTURE:**

Always turn the water supply off before removing the existing fixture or disassembling a valve. Open all fixture handles to relieve water pressure and to ensure that the water has been successfully turned off.