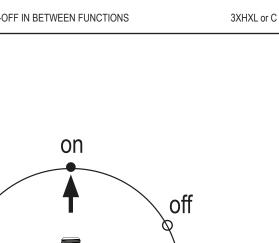

## **3XHXL** or C

THREE WAY DIVERTER WITH SHUT-OFF IN BETWEEN FUNCTIONS

3XHXL

**3XHXC** 

#### THREE WAY DIVERTER WITH SHUT-OFF IN BETWEEN FUNCTIONS

### THREE WAY DIVERTER WITH SHUT-OFF IN BETWEEN FUNCTIONS

5