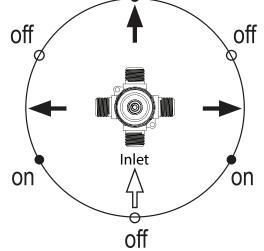

#### THREE WAY DIVERTER WITH SHUT-OFF IN BETWEEN FUNCTIONS

### THREE WAY DIVERTER WITH SHUT-OFF IN BETWEEN FUNCTIONS

5

#### FEATURES:

- Brass construction with choice of 21 finishes
- Single handle control
- 4-Port 3 Way diverter valve
- Shut-Off in between functions