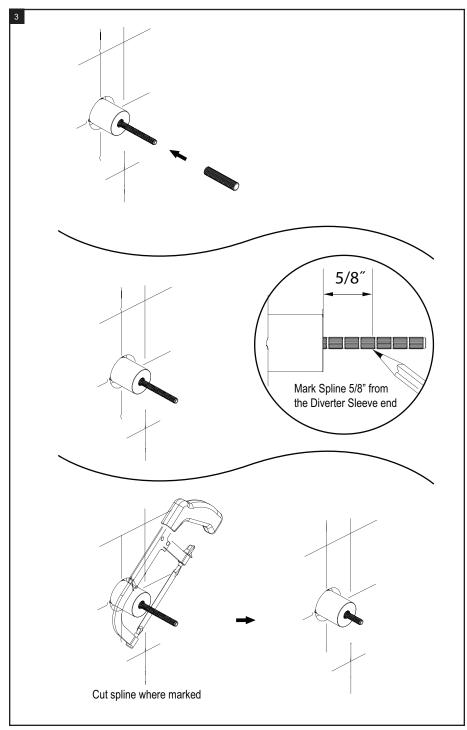

#### THREE WAY DIVERTER WITH SHUT-OFF IN BETWEEN FUNCTIONS

### THREE WAY DIVERTER WITH SHUT-OFF IN BETWEEN FUNCTIONS

5