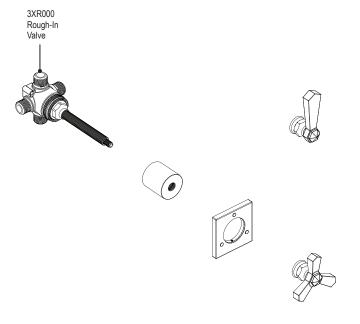

## **3XHXL** or C

THREE WAY DIVERTER WITH SHUT-OFF IN BETWEEN FUNCTIONS

3XHXL

**3XHXC** 

#### THREE WAY DIVERTER WITH SHUT-OFF IN BETWEEN FUNCTIONS

#### FEATURES:

- Brass construction with choice of 21 finishes
- Single handle control
- 4-Port 3 Way diverter valve
- Shut-Off in between functions