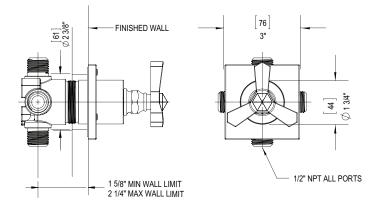

## **3XHXL** or C

THREE WAY DIVERTER WITH SHUT-OFF IN BETWEEN FUNCTIONS

3XHXL

**3XHXC** 

#### FEATURES:

- Brass construction with choice of 21 finishes
- Single handle control
- 4-Port 3 Way diverter valve
- Shut-Off in between functions