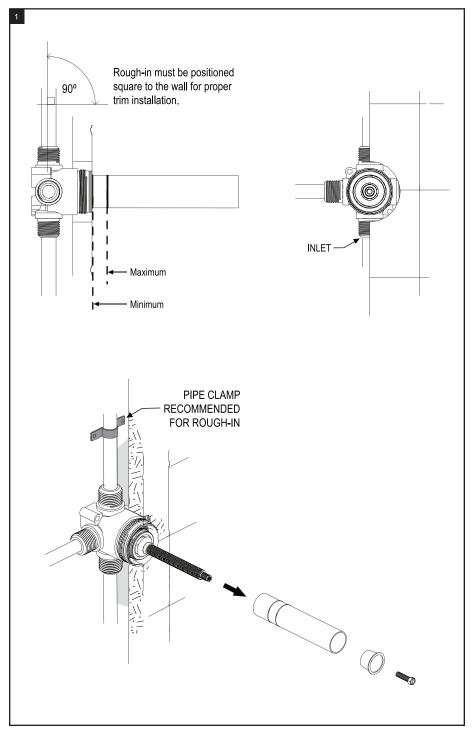

net** FAUCET COMPANY

## **ASSEMBLY INSTRUCTION**

## 4XHXL or C

THREE WAY DIVERTER WITH SHARED OUTLETS IN BETWEEN FUNCTIONS



4XHXL



4XHXC

#### **REMOVAL OF FIXTURE:**

Always turn the water supply off before removing the existing fixture or disassembling a valve. Open all fixture handles to relieve water pressure and to ensure that the water has been successfully turned off.

#### CARE OF FIXTURE:

The use of warm water and a soft cloth is all that is required to clean Rubinet products. The patina of our living finishes (Oil Rubbed Bronze & Tuscan Brass) will change as a result of normal use. Applying Mineral Oil on occasion will create a softer look, subtle color changes and character.

4XR000

Rough-In Valve 0





#### THREE WAY DIVERTER WITH SHARED OUTLETS IN BETWEEN FUNCTIONS







### THREE WAY DIVERTER WITH SHARED OUTLETS IN BETWEEN FUNCTIONS





#### FEATURES:

- Brass construction with choice of 21 finishes
- Single handle control
- 4-Port 3 Way diverter valve
- Shared outlets in between functions



#### CONTACT US:

If you need assistance with installation, replacement parts or have any questions regarding your Rubinet product, please call a Customer Service representative at: 905-851-6781 toll free 1-800-461-5901 or visit **www.rubinet.com**