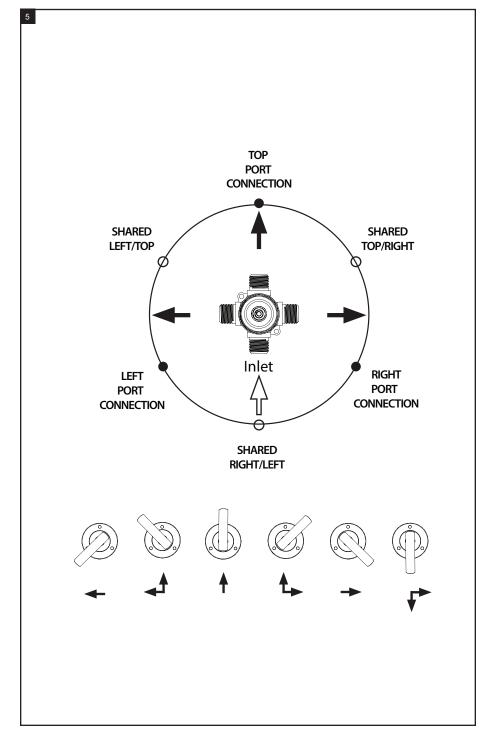

## 4XHXL or C

THREE WAY DIVERTER WITH SHARED OUTLETS IN BETWEEN FUNCTIONS

4XHXL

4XHXC

### THREE WAY DIVERTER WITH SHARED OUTLETS IN BETWEEN FUNCTIONS

#### FEATURES:

- Brass construction with choice of 21 finishes
- Single handle control
- 4-Port 3 Way diverter valve
- Shared outlets in between functions