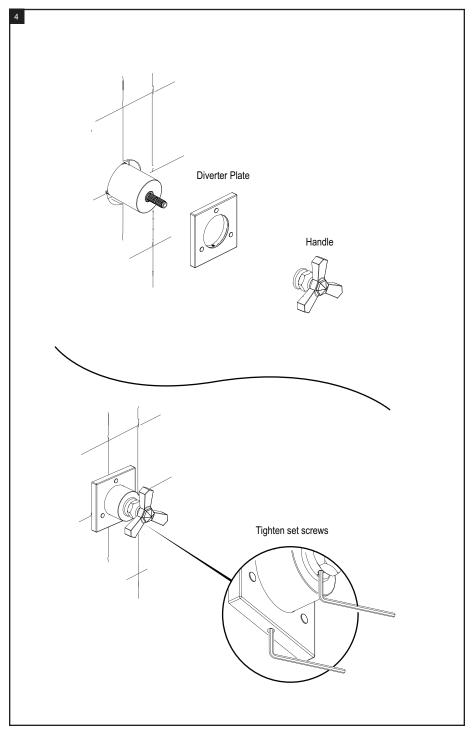

WAY DIVERTER WITH SHARED OUTLETS IN BETWEEN FUNCTIONS



4XHXL



4XHXC

#### **REMOVAL OF FIXTURE:**

Always turn the water supply off before removing the existing fixture or disassembling a valve. Open all fixture handles to relieve water pressure and to ensure that the water has been successfully turned off.

#### CARE OF FIXTURE:

The use of warm water and a soft cloth is all that is required to clean Rubinet products. The patina of our living finishes (Oil Rubbed Bronze & Tuscan Brass) will change as a result of normal use. Applying Mineral Oil on occasion will create a softer look, subtle color changes and character.

4XR000

Rough-In Valve 0





#### THREE WAY DIVERTER WITH SHARED OUTLETS IN BETWEEN FUNCTIONS







### THREE WAY DIVERTER WITH SHARED OUTLETS IN BETWEEN FUNCTIONS





#### FEATURES:

- Brass construction with choice of 21 finishes
- Single handle control
- 4-Port 3 Way diverter valve
- Shared outlets in between functions



#### CONTACT US:

If you need assistance with installation, replacement parts or have any questions regarding your Rubinet product, please call a Customer Service representative at: 905-851-6781 toll free 1-800-461-5901 or visit **www.rubinet.com**