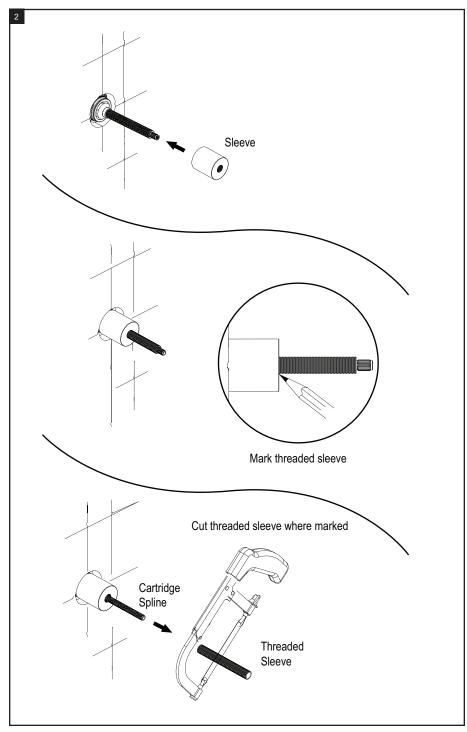

t** FAUCET COMPANY

## **ASSEMBLY INSTRUCTION**

## 4XHXL or C

THREE WAY DIVERTER WITH SHARED OUTLETS IN BETWEEN FUNCTIONS



4XHXL



4XHXC

#### **REMOVAL OF FIXTURE:**

Always turn the water supply off before removing the existing fixture or disassembling a valve. Open all fixture handles to relieve water pressure and to ensure that the water has been successfully turned off.

#### CARE OF FIXTURE:

The use of warm water and a soft cloth is all that is required to clean Rubinet products. The patina of our living finishes (Oil Rubbed Bronze & Tuscan Brass) will change as a result of normal use. Applying Mineral Oil on occasion will create a softer look, subtle color changes and character.

4XR000

Rough-In Valve 0





#### THREE WAY DIVERTER WITH SHARED OUTLETS IN BETWEEN FUNCTIONS







### THREE WAY DIVERTER WITH SHARED OUTLETS IN BETWEEN FUNCTIONS





#### FEATURES:

- Brass construction with choice of 21 finishes
- Single handle control
- 4-Port 3 Way diverter valve
- Shared outlets in between functions



#### CONTACT US:

If you need assistance with installation, replacement parts or have any questions regarding your Rubinet product, please call a Customer Service representative at: 905-851-6781 toll free 1-800-461-5901 or visit **www.rubinet.com**