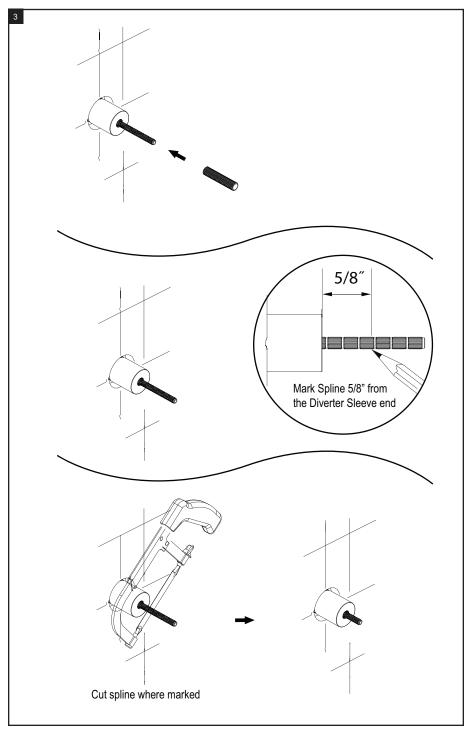

* FAUCET COMPANY

## **ASSEMBLY INSTRUCTION**

## 4XHXL or C

THREE WAY DIVERTER WITH SHARED OUTLETS IN BETWEEN FUNCTIONS



4XHXL



4XHXC

#### **REMOVAL OF FIXTURE:**

Always turn the water supply off before removing the existing fixture or disassembling a valve. Open all fixture handles to relieve water pressure and to ensure that the water has been successfully turned off.

#### CARE OF FIXTURE:

The use of warm water and a soft cloth is all that is required to clean Rubinet products. The patina of our living finishes (Oil Rubbed Bronze & Tuscan Brass) will change as a result of normal use. Applying Mineral Oil on occasion will create a softer look, subtle color changes and character.

4XR000

Rough-In Valve 0





#### THREE WAY DIVERTER WITH SHARED OUTLETS IN BETWEEN FUNCTIONS







### THREE WAY DIVERTER WITH SHARED OUTLETS IN BETWEEN FUNCTIONS





#### FEATURES:

- Brass construction with choice of 21 finishes
- Single handle control
- 4-Port 3 Way diverter valve
- Shared outlets in between functions



#### CONTACT US:

If you need assistance with installation, replacement parts or have any questions regarding your Rubinet product, please call a Customer Service representative at: 905-851-6781 toll free 1-800-461-5901 or visit **www.rubinet.com**