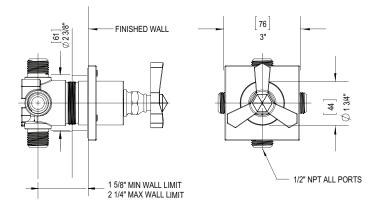

4XR000

Rough-In Valve 0

#### THREE WAY DIVERTER WITH SHARED OUTLETS IN BETWEEN FUNCTIONS

### THREE WAY DIVERTER WITH SHARED OUTLETS IN BETWEEN FUNCTIONS

#### FEATURES:

- Brass construction with choice of 21 finishes
- Single handle control
- 4-Port 3 Way diverter valve
- Shared outlets in between functions