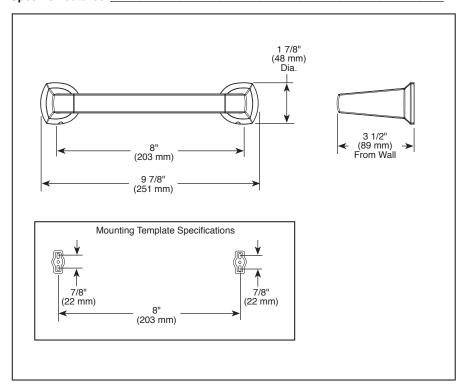

## **STANDARD SPECIFICATIONS:**

- Wood blocking is preferable behind all wall surfaces.
  If wood blocking is not available, the following fasteners are suggested: Tile/Masonry-Plastic or lead Anchors Plaster/drywall-Toggle bolts.
- Mounting hardware and mounting template included with product.