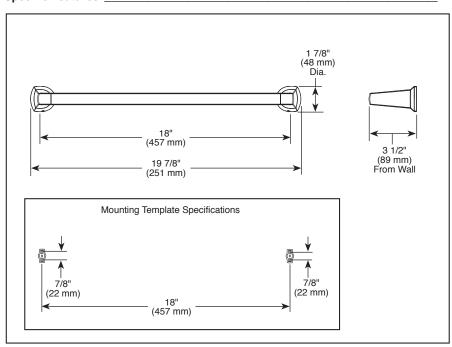

## **ACCESSORIES**

- Galeon<sup>™</sup> Bath Collection
- 18" Towel Bar

## **STANDARD SPECIFICATIONS:**

- Wood blocking is preferable behind all wall surfaces.
  If wood blocking is not available, the following fasteners are suggested: Tile/Masonry-Plastic or lead Anchors Plaster/drywall-Toggle bolts.
- Mounting hardware and mounting template included with product.