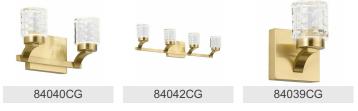

| Integrated               |
| Light Source                                    | LED                      |
| Max or Nominal Watt                             | 23W                      |
| Max Wattage/Range                               | 23W                      |
| Mounting/Installation                           |                          |



## Interior/Exterior

| Location Rating |  |
|-----------------|--|
| Mounting Weight |  |

Kelvin Temperature

Photometrics Color Rendering Index

90 3000K

Interior Damp 3.45 LBS

**Clear Acrylic** 

STEEL

84041CG

Champagne Gold

Contemporary

887913571021

### **FIXTURE ATTRIBUTES**

Housing Diffuser Description Primary Material

#### Product/Ordering Information

SKU Finish Style UPC

Finish Options



Champagne Gold

## ALSO IN THIS FAMILY



© 2021 Kichler Lighting LLC. All Rights Reserved.