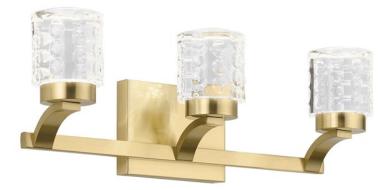

# Rene 3000K LED 3 Light Vanity Light Champagne Gold

84041CG

Champagne Gold

Contemporary

887913571021

#### Product/Ordering Information

SKU Finish Style UPC

Finish Options

Champagne Gold