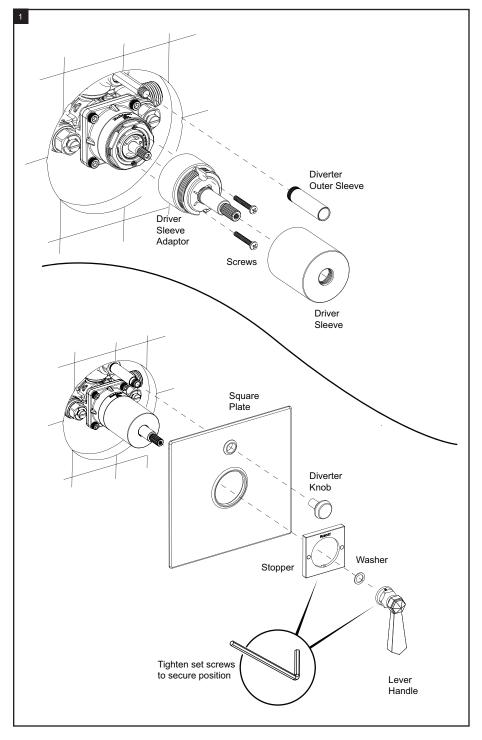

## **ASSEMBLY INSTRUCTION**

2YHXL or C

VALVE ONLY PRESSURE BALANCE WITH DIVERTER & STOPS

2YHXL

2YHXC