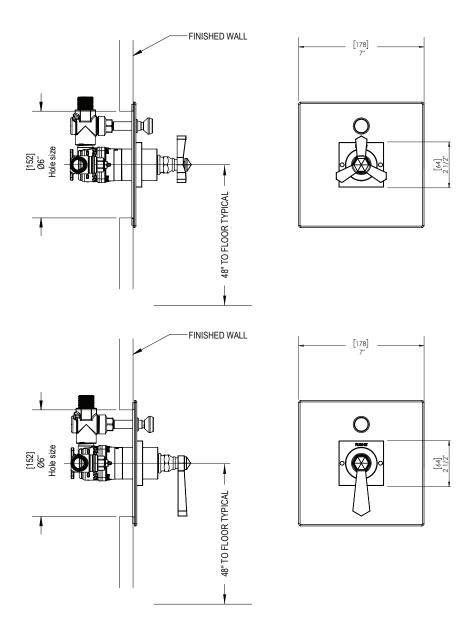

## **ASSEMBLY INSTRUCTION**

2YHXL or C

VALVE ONLY PRESSURE BALANCE WITH DIVERTER & STOPS

2YHXL

2YHXC