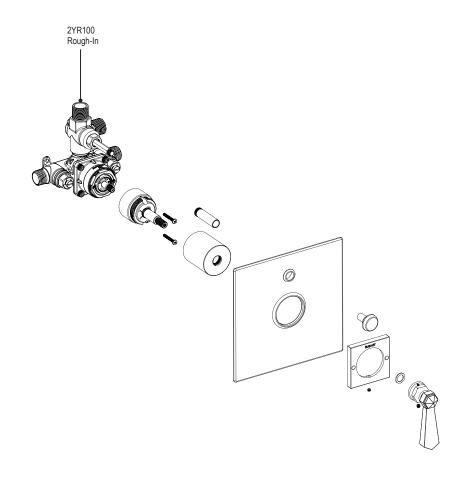

## **ASSEMBLY INSTRUCTION**

2YHXL or C

VALVE ONLY PRESSURE BALANCE WITH DIVERTER & STOPS

2YHXL

2YHXC