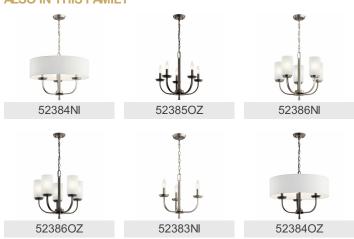

mp Included Lamp Type Light Source Max or Nominal Watt # of Bulbs/LED Modules Max Wattage/Range Socket Type Socket Wire | 4064CLR Not Included B Incandescent 60.00 5 60.00 CAND 105" |
| Mounting/Installation Interior/Exterior Lead Wire Length Location Rating Mounting Weight                                                  | Interior<br>60"<br>Dry<br>5.90 LBS                          |

#### **FIXTURE ATTRIBUTES**

| <b>Housing</b><br>Primary Material      | STEEL                       |
|-----------------------------------------|-----------------------------|
| Product/Ordering Information SKU Finish | 52385NI<br>Brushed Nickel   |
| Style<br>UPC                            | Traditional<br>783927801676 |

## **Finish Options**



Brushed Nickel



Olde Bronze



# **ALSO IN THIS FAMILY**