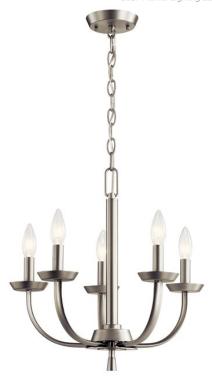

### **SPECIFICATIONS**

| Certifications/Qualifications                                                                                                             |                                                             |
|-------------------------------------------------------------------------------------------------------------------------------------------|-------------------------------------------------------------|
|                                                                                                                                           | www.kichler.com/warranty                                    |
| Dimensions                                                                                                                                |                                                             |
| Base Backplate Chain/Stem Length Weight Height Overall Height Width                                                                       | 4.50 DIA<br>36"<br>5.90 LBS<br>17.00"<br>55.00"             |
| Light Source                                                                                                                              |                                                             |
| Bulb Product ID Lamp Included Lamp Type Light Source Max or Nominal Watt # of Bulbs/LED Modules Max Wattage/Range Socket Type Socket Wire | 4064CLR Not Included B Incandescent 60.00 5 60.00 CAND 105" |
| Mounting/Installation Interior/Exterior Lead Wire Length Location Rating Mounting Weight                                                  | Interior<br>60"<br>Dry<br>5.90 LBS                          |

#### **FIXTURE ATTRIBUTES**

| <b>Housing</b><br>Primary Material      | STEEL                       |
|-----------------------------------------|-----------------------------|
| Product/Ordering Information SKU Finish | 52385NI<br>Brushed Nickel   |
| Style<br>UPC                            | Traditional<br>783927801676 |