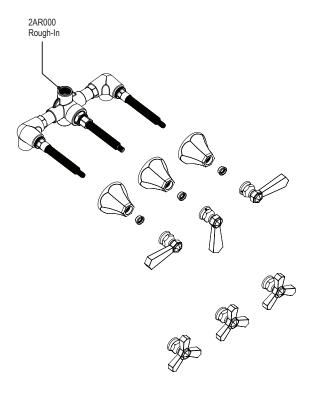

# 2AHXL or C

THREE VALVE TUB & SHOWER

2AHXC

## THREE VALVE TUB & SHOWER

THREE VALVE TUB & SHOWER

## FEATURES:

- Brass construction with choice of 21 finishes
- Two Lever or Cross handles, diverter (lever or cross)
- Quarter turn Ceramic Disk cartridges
- Flow Rate
  - Shower : 7.0 gpm @ 50 psi Tub : 7.0 gpm @ 50 psi