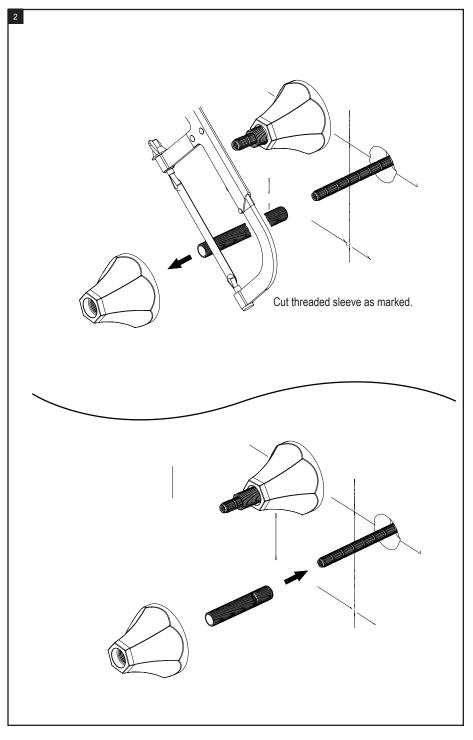

#### 161102

# THE **Rubinet** FAUCET COMPANY

# **ASSEMBLY INSTRUCTION**

# 2AHXL or C

THREE VALVE TUB & SHOWER





2AHXC

#### **REMOVAL OF FIXTURE:**

Always turn the water supply off before removing the existing fixture or disassembling a valve. Open all fixture handles to relieve water pressure and to ensure that the water has been successfully turned off.

#### CARE OF FIXTURE:

The use of warm water and a soft cloth is all that is required to clean Rubinet products. The patina of our living finishes (Oil Rubbed Bronze & Tuscan Brass) will change as a result of normal use. Applying Mineral Oil on occasion will create a softer look, subtle color changes and character.







## THREE VALVE TUB & SHOWER



THREE VALVE TUB & SHOWER





## FEATURES:

- Brass construction with choice of 21 finishes
- Two Lever or Cross handles, diverter (lever or cross)
- Quarter turn Ceramic Disk cartridges
- Flow Rate
  - Shower : 7.0 gpm @ 50 psi Tub : 7.0 gpm @ 50 psi

#### APPROVAL:

- AB1953 / NSF61
- ASME A 112.18.1
- CSA B125.1



## CONTACT US:

If you need assistance with installation, replacement parts or have any questions regarding your Rubinet product, please call a Customer Service representative at: 905-851-6781 toll free 1-800-461-5901 or visit **www.rubinet.com**