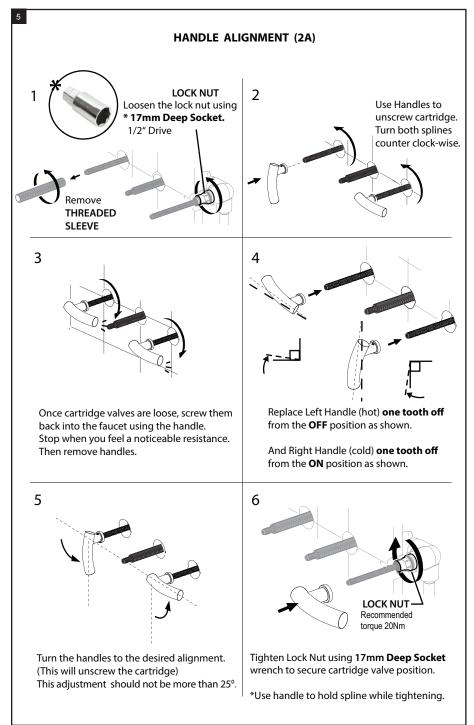

#### 161102

# THE **Rubinet** FAUCET COMPANY

# **ASSEMBLY INSTRUCTION**

# 2AHXL or C

THREE VALVE TUB & SHOWER





2AHXC

#### **REMOVAL OF FIXTURE:**

Always turn the water supply off before removing the existing fixture or disassembling a valve. Open all fixture handles to relieve water pressure and to ensure that the water has been successfully turned off.

#### CARE OF FIXTURE:

The use of warm water and a soft cloth is all that is required to clean Rubinet products. The patina of our living finishes (Oil Rubbed Bronze & Tuscan Brass) will change as a result of normal use. Applying Mineral Oil on occasion will create a softer look, subtle color changes and character.







## THREE VALVE TUB & SHOWER



THREE VALVE TUB & SHOWER





## FEATURES:

- Brass construction with choice of 21 finishes
- Two Lever or Cross handles, diverter (lever or cross)
- Quarter turn Ceramic Disk cartridges
- Flow Rate
  - Shower : 7.0 gpm @ 50 psi Tub : 7.0 gpm @ 50 psi

#### APPROVAL:

- AB1953 / NSF61
- ASME A 112.18.1
- CSA B125.1



## CONTACT US:

If you need assistance with installation, replacement parts or have any questions regarding your Rubinet product, please call a Customer Service representative at: 905-851-6781 toll free 1-800-461-5901 or visit **www.rubinet.com**