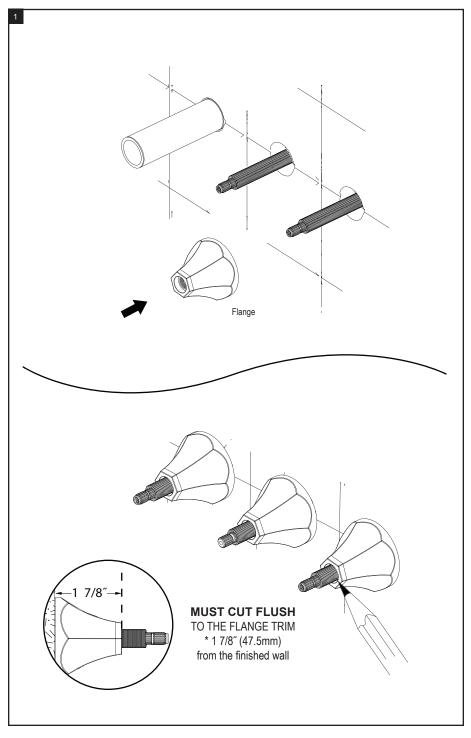

#### **REMOVAL OF FIXTURE:**

Always turn the water supply off before removing the existing fixture or disassembling a valve. Open all fixture handles to relieve water pressure and to ensure that the water has been successfully turned off.