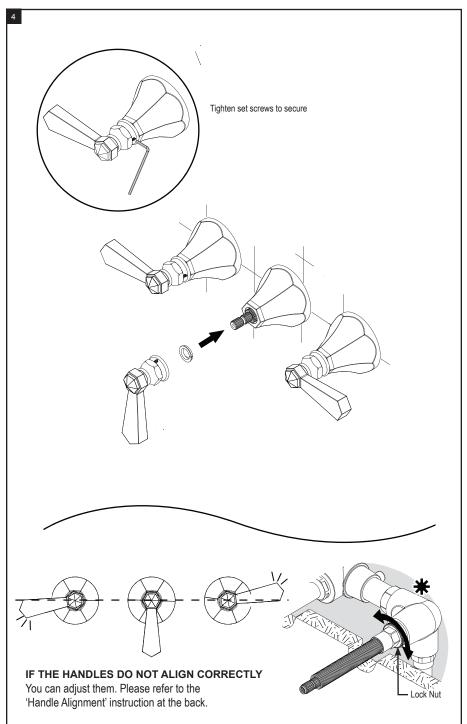

#### 161102

# THE **Rubinet** FAUCET COMPANY

# **ASSEMBLY INSTRUCTION**

# 2AHXL or C

THREE VALVE TUB & SHOWER





2AHXC

#### **REMOVAL OF FIXTURE:**

Always turn the water supply off before removing the existing fixture or disassembling a valve. Open all fixture handles to relieve water pressure and to ensure that the water has been successfully turned off.

#### CARE OF FIXTURE:

The use of warm water and a soft cloth is all that is required to clean Rubinet products. The patina of our living finishes (Oil Rubbed Bronze & Tuscan Brass) will change as a result of normal use. Applying Mineral Oil on occasion will create a softer look, subtle color changes and character.







## THREE VALVE TUB & SHOWER



THREE VALVE TUB & SHOWER





## FEATURES:

- Brass construction with choice of 21 finishes
- Two Lever or Cross handles, diverter (lever or cross)
- Quarter turn Ceramic Disk cartridges
- Flow Rate
  - Shower : 7.0 gpm @ 50 psi Tub : 7.0 gpm @ 50 psi

#### APPROVAL:

- AB1953 / NSF61
- ASME A 112.18.1
- CSA B125.1



## CONTACT US:

If you need assistance with installation, replacement parts or have any questions regarding your Rubinet product, please call a Customer Service representative at: 905-851-6781 toll free 1-800-461-5901 or visit **www.rubinet.com**