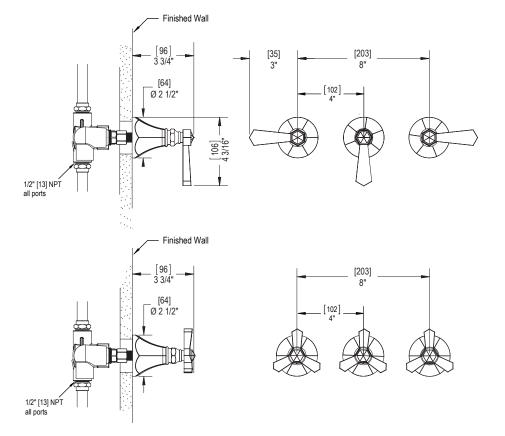

# 2AHXL or C

THREE VALVE TUB & SHOWER

2AHXC

## THREE VALVE TUB & SHOWER

THREE VALVE TUB & SHOWER

## FEATURES:

- Brass construction with choice of 21 finishes
- Two Lever or Cross handles, diverter (lever or cross)
- Quarter turn Ceramic Disk cartridges
- Flow Rate
  - Shower : 7.0 gpm @ 50 psi Tub : 7.0 gpm @ 50 psi