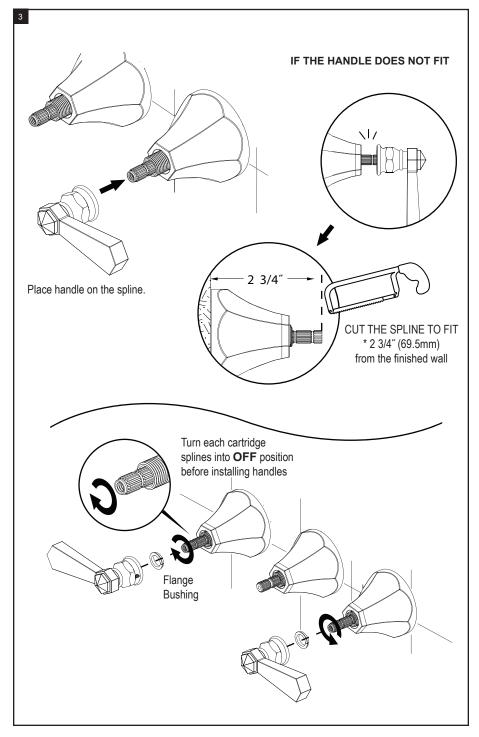

#### 161102

# THE **Rubinet** FAUCET COMPANY

# **ASSEMBLY INSTRUCTION**

# 2AHXL or C

THREE VALVE TUB & SHOWER





2AHXC

#### **REMOVAL OF FIXTURE:**

Always turn the water supply off before removing the existing fixture or disassembling a valve. Open all fixture handles to relieve water pressure and to ensure that the water has been successfully turned off.

#### CARE OF FIXTURE:

The use of warm water and a soft cloth is all that is required to clean Rubinet products. The patina of our living finishes (Oil Rubbed Bronze & Tuscan Brass) will change as a result of normal use. Applying Mineral Oil on occasion will create a softer look, subtle color changes and character.







## THREE VALVE TUB & SHOWER



THREE VALVE TUB & SHOWER





## FEATURES:

- Brass construction with choice of 21 finishes
- Two Lever or Cross handles, diverter (lever or cross)
- Quarter turn Ceramic Disk cartridges
- Flow Rate
  - Shower : 7.0 gpm @ 50 psi Tub : 7.0 gpm @ 50 psi

#### APPROVAL:

- AB1953 / NSF61
- ASME A 112.18.1
- CSA B125.1



## CONTACT US:

If you need assistance with installation, replacement parts or have any questions regarding your Rubinet product, please call a Customer Service representative at: 905-851-6781 toll free 1-800-461-5901 or visit **www.rubinet.com**