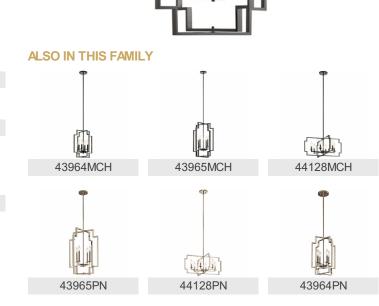

## **FIXTURE ATTRIBUTES**

Housing **Primary Material** Max Stem Tilt

STEEL 90 Degrees

Midnight Chrome

783927801614

43966MCH

Art Deco

## **Finish Options**

Midnight Chrome

Polished Nickel