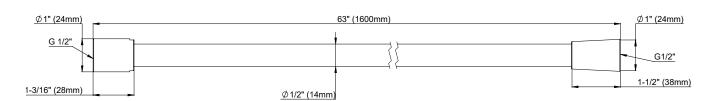

# Shower Hose PVC 63"

#### **FEATURES**

- Kink-free PVC hose
- Swivel nut
- G 1/2" connection

### **COLORS/FINISHES**

- #CP Polished Chrome
- #BN Brushed Nickel
- #PN Polished Nickel

## PRODUCT SPECIFICATION

Shower hose shall have a kink-free PVC hose. Product shall have swivel nut. Product shall have G 1/2" connection. Product shall be TOTO Model TBW01027U#\_\_\_\_.



### **SPECIFICATIONS**

Warranty Lifetime Limited Warranty

(Residential Use)

One Year (Commercial Use)

Material PVC
Tapered Angle 3°
Shipping Weight 0.88 lbs.

Shipping Dimensions 13"L x 7-1/2"W x 2-1/4"H

## **CODES/STANDARDS**

- Meets requirements of ASME A112.18.1-2018/CSA B125.1
- Complies with CA Prop 65 warning requirements

### **DIMENSIONS**