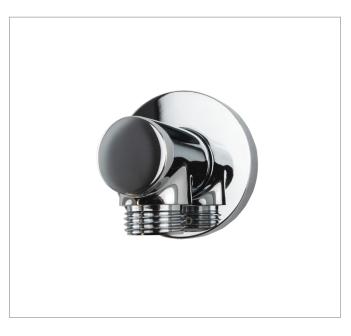

# Wall Outlet - Round

## **FEATURES**

- 1/2" NPT connection to wall
- G 1/2" connection to hose

#### PRODUCT SPECIFICATION

Wall outlet shall have a 1/2" NPT connection to wall. Product shall have G 1/2" connection to hose. Product shall be TOTO Model TBW01014U# $\_$ \_\_\_ .