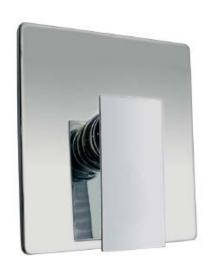

### **INCLUDES**

Valve-Trim Trova Tub Spout

# **REQUIREMENTS**

This unit requires a control