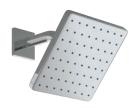

### **FEATURES**

Adjustable Flow 2-Outlets

### **INCLUDES**

Valve-Trim Trova Tub Spout

# **FLOW CAPACITY**

Shower Head: 1.8 USGPM

### **STANDARDS**

ASSE 1016-2011 | ASME\_A112.1016-2011 | CSA B125:16-11

TS172 |

PRODUCT DIMENSIONS

trova shower set, square

# PRODUCT DIMENSIONS

trova shower set, square