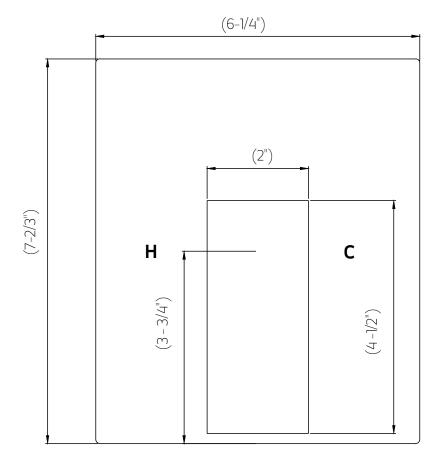

### **STANDARDS**

ASSE 1016-2011 | ASME\_A112.1016-2011 | CSA B125:16-11

TS172 |

PRODUCT DIMENSIONS

trova shower set, square

# PRODUCT DIMENSIONS

trova shower set, square