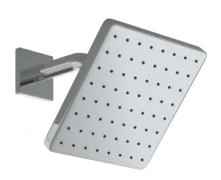

# PRODUCT DIMENSIONS

trova shower set, square

# OPERATING SPECIFICATIONS

trova shower set, square

trova shower set, square

TS1721

PRODUCT SPECIFICATIONS

trova shower set, square