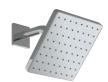

# TECHNICAL SPECIFICATIONS

trova shower set, square

### **FEATURES**

Adjustable Flow 2-Outlets

### **INCLUDES**

Valve-Trim Trova Tub Spout