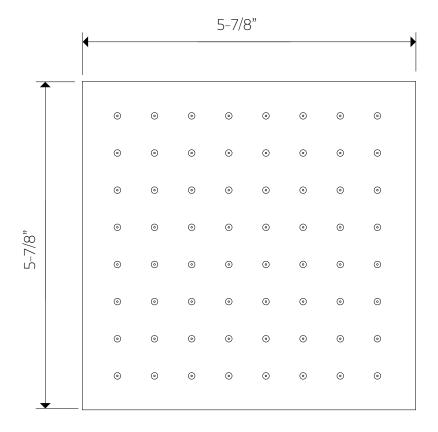

square

















# **OPERATING SPECIFICATIONS**

trova shower set, square







### **FEATURES**

Adjustable Flow 2-Outlets

### **INCLUDES**

Valve-Trim Trova Tub Spout

#### **OPERATING PRESSURE**

Minimum: 15 psi Maximum: 125 psi

Above 90psi it may be necessary to install a pressure reducer

# **OPERATING TEMPERATURE**

Maximum: 176°

# **FLOW CAPACITY**

Shower Head: 1.8 USGPM

### **STANDARDS**

ASSE 1016-2011 | ASME\_A112.1016-2011 | CSA B125:16-11





TS172 |

PRODUCT DIMENSIONS

trova shower set, square



### **OPERATING PRESSURE**

Minimum: 15 psi Maximum: 75 psi Above 90psi it may be necessary to install a pressure reducer

## **OPERATING TEMPERATURE**

Maximum: 176°

### **FLOW RATE**

1.8 USGPM

# **APPROVALS**





# PRODUCT DIMENSIONS

trova shower set, square







# OPERATING SPECIFICATIONS

trova shower set, square



### **MIXED WATER TEMPERATURE**

Maximum: 120°F

### **HOT WATER SUPPLY TEMPERATURE**

Maximum: 185°F Minimum: 50°F

Advisable: 150°F- 160°F

Minimum difference between hot mixed temperature 50°F

# **OPERATING PRESSURE**

Maximum: 125psi Minimum: 20psi

Recommended: 30psi-95psi

Operating pressures(on hot and cold lines) should be kept as balanced as possible, in order to assure the maximum

efficiency.





trova shower set, square

TS1721





PRODUCT SPECIFICATIONS

trova shower set, square





### **OPERATING PRESSURE**

Minimum: 15 psi Maximum: 75 psi

# **OPERATING TEMPERATURE**

Maximum: 176°

# **FLOW RATE**

6.3 USGPM

## **INLET/OUTLET**

1/2" Female

# **REQUIREMENTS**

This unit requires a control