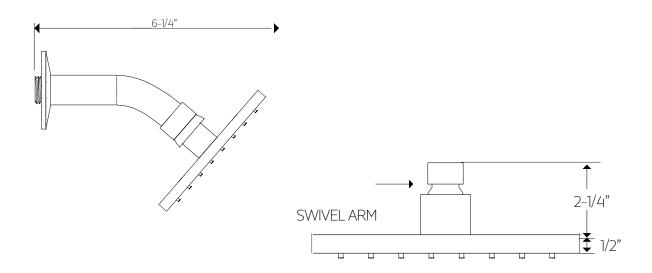

# PRODUCT DIMENSIONS

trova shower set, square

### **STANDARDS**

ASSE 1016-2011 | ASME\_A112.1016-2011 | CSA B125:16-11

TS172 |

PRODUCT DIMENSIONS

trova shower set, square