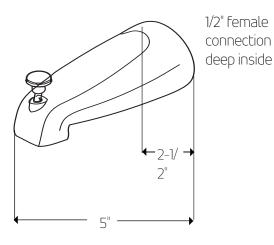

mum: 15 psi Maximum: 75 psi Above 90psi it may be necessary to install a pressure reducer

## **OPERATING TEMPERATURE**

Maximum: 176°

### **FLOW RATE**

1.8 USGPM

# **APPROVALS**





# PRODUCT DIMENSIONS

trova shower set, square







# OPERATING SPECIFICATIONS

trova shower set, square



### **MIXED WATER TEMPERATURE**

Maximum: 120°F

### **HOT WATER SUPPLY TEMPERATURE**

Maximum: 185°F Minimum: 50°F

Advisable: 150°F- 160°F

Minimum difference between hot mixed temperature 50°F

# **OPERATING PRESSURE**

Maximum: 125psi Minimum: 20psi

Recommended: 30psi-95psi

Operating pressures(on hot and cold lines) should be kept as balanced as possible, in order to assure the maximum

efficiency.





trova shower set, square

TS1721





PRODUCT SPECIFICATIONS

trova shower set, square





### **OPERATING PRESSURE**

Minimum: 15 psi Maximum: 75 psi

# **OPERATING TEMPERATURE**

Maximum: 176°

# **FLOW RATE**

6.3 USGPM

## **INLET/OUTLET**

1/2" Female

# **REQUIREMENTS**

This unit requires a control