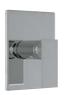

# TECHNICAL SPECIFICATIONS

trova shower set, square

















# **OPERATING SPECIFICATIONS**

trova shower set, square







### **FEATURES**

Adjustable Flow 2-Outlets

### **INCLUDES**

Valve-Trim Trova Tub Spout

#### **OPERATING PRESSURE**

Minimum: 15 psi Maximum: 125 psi

Above 90psi it may be necessary to install a pressure reducer

# **OPERATING TEMPERATURE**

Maximum: 176°

# **FLOW CAPACITY**

Shower Head: 1.8 USGPM

### **STANDARDS**

ASSE 1016-2011 | ASME\_A112.1016-2011 | CSA B125:16-11





TS172 |

PRODUCT DIMENSIONS

trova shower set, square



### **OPERATING PRESSURE**

Minimum: 15 psi Maximum: 75 psi Above 90psi it may be necessary to install a pressure reducer

## **OPERATING TEMPERATURE**

Maximum: 176°

### **FLOW RATE**

1.8 USGPM

# **APPROVALS**





# PRODUCT DIMENSIONS

trova shower set, square







# OPERATING SPECIFICATIONS

trova shower set, square



### **MIXED WATER TEMPERA