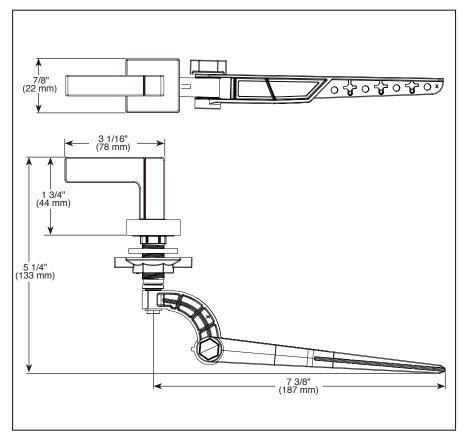

## **ACCESSORIES**

- Frank Lloyd Wright<sup>®</sup> Bath Collection by Brizo<sup>®</sup>
- Universal Flush Lever

## **STANDARD SPECIFICATIONS:**

Universal front or left side mount tank lever