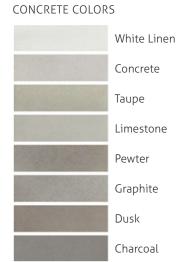

## 24" ELLIPSA CONCRETE SINK

SKU: FLO-24E-ADA

- Size: 24" x 18" x 4" /Sink Model: E-2013 (20.5" x 13" x 3")
- This sink meets ADA Accessibility Guidelines
- 8 concrete color options
- Grid drain included in Polished Chrome available in 3 other finishes
- Standard Faucet Hole Configurations (customizable):
  - O Holes: wall-mount faucet
  - 1 single faucet hole or triple-hole set: centered on sink basin
  - Triple-hole set = 8" spread
  - Hole diameter = 1 3/8"
  - Hole(s) centered 2 1/4 off back of sink basin
- Sink does not have overflow hole
- Mounts to wall studs with 2 brackets (SKU: FSB-L-XS, sold separately). Refer to Bracket Mounting Instructions sheet for more details.
- Handmade in the USA