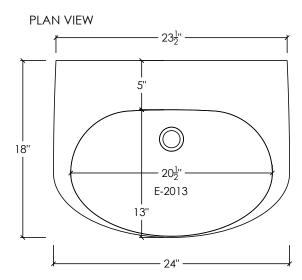

## 24" ELLIPSA CONCRETE SINK

SKU: FLO-24E-ADA

- Size: 24" x 18" x 4" /Sink Model: E-2013 (20.5" x 13" x 3")
- This sink meets ADA Accessibility Guidelines
- 8 concrete color options
- Grid drain included in Polished Chrome available in 3 other finishes
- Standard Faucet Hole Configurations (customizable):
  - O Holes: wall-mount faucet
  - 1 single faucet hole or triple-hole set: centered on sink basin
  - Triple-hole set = 8" spread
  - Hole diameter = 1 3/8"
  - Hole(s) centered 2 1/4 off back of sink basin
- Sink does not have overflow hole
- Mounts to wall studs with 2 brackets (SKU: FSB-L-XS, sold separately). Refer to Bracket Mounting Instructions sheet for more details.
- Handmade in the USA