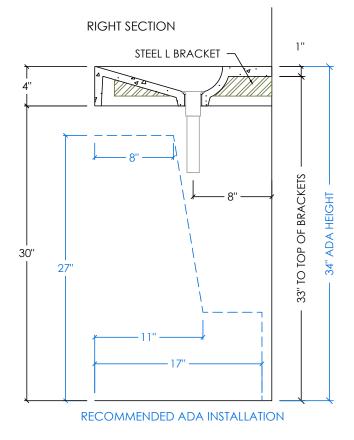

## 24" ELLIPSA CONCRETE SINK

SKU: FLO-24E-ADA

- Size: 24" x 18" x 4" /Sink Model: E-2013 (20.5" x 13" x 3")
- This sink meets ADA Accessibility Guidelines
- 8 concrete color options
- Grid drain included in Polished Chrome available in 3 other finishes
- Standard Faucet Hole Configurations (customizable):
  - O Holes: wall-mount faucet
  - 1 single faucet hole or triple-hole set: centered on sink basin
  - Triple-hole set = 8" spread
  - Hole diameter = 1 3/8"
  - Hole(s) centered 2 1/4 off back of sink basin
- Sink does not have overflow hole
- Mounts to wall studs with 2 brackets (SKU: FSB-L-XS, sold separately). Refer to Bracket Mounting Instructions sheet for more details.
- Handmade in the USA

## **REAR ELEVATION**

L BRACKET LOCATION (SEE BRACKET MOUNTING INSTRUCTIONS)