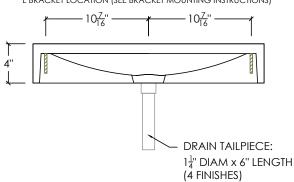

## 24" ELLIPSA CONCRETE SINK

SKU: FLO-24E-ADA

- Size: 24" x 18" x 4" /Sink Model: E-2013 (20.5" x 13" x 3")
- This sink meets ADA Accessibility Guidelines
- 8 concrete color options
- Grid drain included in Polished Chrome available in 3 other finishes
- Standard Faucet Hole Configurations (customizable):
  - O Holes: wall-mount faucet
  - 1 single faucet hole or triple-hole set: centered on sink basin
  - Triple-hole set = 8" spread
  - Hole diameter = 1 3/8"
  - Hole(s) centered 2 1/4 off back of sink basin
- Sink does not have overflow hole
- Mounts to wall studs with 2 brackets (SKU: FSB-L-XS, sold separately). Refer to Bracket Mounting Instructions sheet for more details.
- Handmade in the USA

## **REAR ELEVATION**

L BRACKET LOCATION (SEE BRACKET MOUNTING INSTRUCTIONS)