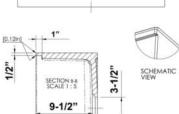

## **Interior Dimensions:**

Top: 22-¼" W x 17-½" D Base: 22-¼" W x 17-½" D

Basin Depth: 9-1/2"

Dimensions of fixture are nominal and may vary within the range of tolerances established by ANSI Standard A112.19.2.2013 Dimensions and specifications subject to change without notice.