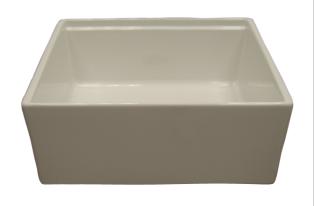

## 24" CROFTON SINGLE BOWL FARMER SINK WITH LEDGE

Cat. No. FS24AC

## **Features:**

- ► Fine fire clay for durability
- ► Can be used with garbage disposals
- ► Flange extension NOT required
- ► No overflow hole
- Finished on all four sides
- ► Accommodates 3-1/2" drain
- ► Cutting boards available for separate purchase: FSAC-CB1-BCH and FSAC-CB1-WA

Colors:

Compliance Certification

WH White

Meets or exceeds the following specifications: ASME A112.19.2.2013

for fine fire clay for durability.

Top: 24"W x 18-1/2"D

Base: 24"W x 18"D

H: 10"