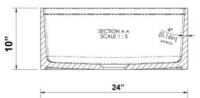

Colors:

Compliance Certification

WH White

Meets or exceeds the following specifications: ASME A112.19.2.2013

for fine fire clay for durability.

Top: 24"W x 18-1/2"D

Base: 24"W x 18"D

H: 10"

## **Interior Dimensions:**

Top: 22-¼" W x 17-½" D Base: 22-¼" W x 17-½" D

Basin Depth: 9-1/2"

Dimensions of fixture are nominal and may vary within the range of tolerances established by ANSI Standard A112.19.2.2013 Dimensions and specifications subject to change without notice.