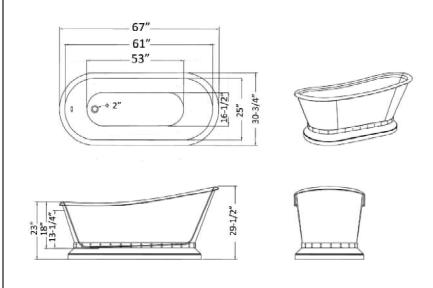

## LIONEL 67" CAST IRON BATEAU TUB

Cat.No. CTSN67B-SS

L: 67" W: 30-3/4" H: 29-1/2"

Water depth: 18" to top of tub Water depth: 13-1/4" to overflow

Overflow hole diameter: 2"