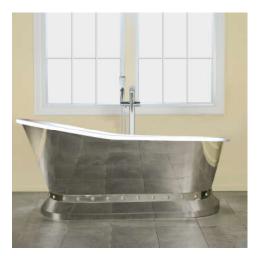

## LIONEL 67" CAST IRON BATEAU TUB

Cat.No. CTSN67B-SS

L: 67" W: 30-3/4" H: 29-1/2"

Water depth: 18" to top of tub Water depth: 13-1/4" to overflow

Overflow hole diameter: 2"

## **Features:**

- ► Cast Iron tub wrapped in metal skirt
- ▶ Polished stainless steel skirt
- ► No faucet holes
- ► Available with or without overflow
- ► Non-returnable
- ► Please note this tub is highly reflective
- ► Tub is throughly inspected before shipment

This tub is cast iron with a stainless steel finish highlighting the beauty of the natural metal.

Dimensions of fixture are nominal and specifications subject to change without notice.