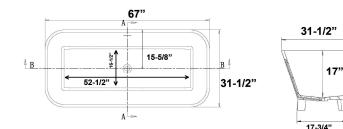

## 67" SCOFIELD FREESTANDING RESIN TUB

Cat. No. RTFSN67

| L: | 67"     |
|----|---------|
| W: | 31-1/2" |
| H: | 21-1/2" |

Water depth: 16-3/4" to top of tub Water depth: 14" to overflow Overflow slot diameter: 3" Center of drain to back of rim: 15-5/8" Bottom of drain to floor: 3-5/8" Bathing well to floor: 4-1/4"