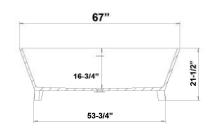

## 67" SCOFIELD FREESTANDING RESIN TUB

Cat. No. RTFSN67

| L: | 67"     |
|----|---------|
| W: | 31-1/2" |
| H: | 21-1/2" |

Water depth: 16-3/4" to top of tub Water depth: 14" to overflow Overflow slot diameter: 3" Center of drain to back of rim: 15-5/8" Bottom of drain to floor: 3-5/8" Bathing well to floor: 4-1/4"