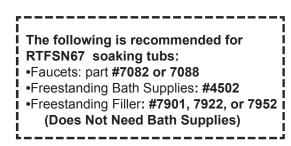

## 67" SCOFIELD FREESTANDING RESIN TUB

Cat. No. RTFSN67

| L: | 67"     |
|----|---------|
| W: | 31-1/2" |
| H: | 21-1/2" |

Water depth: 16-3/4" to top of tub Water depth: 14" to overflow Overflow slot diameter: 3" Center of drain to back of rim: 15-5/8" Bottom of drain to floor: 3-5/8" Bathing well to floor: 4-1/4"