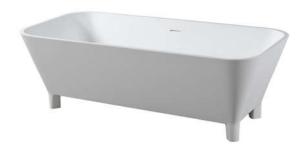

## Features:

- ▶ Poly-resin blend is the same color throughout
- ▶ Rim measurement: 1-1/8"
- ► Angle slope of tub: 22°
- ► Continuous rim
- ► Available in Matte or Gloss finish
- ► No faucet holes
- ► Built-in overflow slot
- Includes white pop-up drain
- ► Tub is thoroughly inspected before shipment
- ► Tub is not compatible with the air jet system