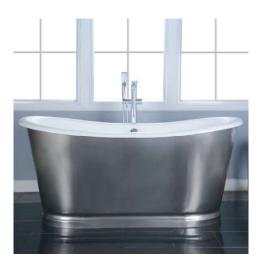

## LAURENT 72" CAST IRON BATEAU TUB

Cat.No. CTBATN72-10BSS

L: 72" W: 30-3/4" H: 28-3/4"

Water depth: 19" to top of tub Water depth: 16" to overflow Overflow hole diameter: 1"

## Features:

- ► Cast Iron tub wrapped in metal skirt
- ▶ Brushed stainless steel skirt
- ► No faucet holes
- ► Available with or without overflow
- ► Non-returnable
- ► Tub is throughly inspected before shipment

This tub is cast iron with a brushed stainless steel finish highlighting the beauty of the natural metal.

Dimensions of fixture are nominal and specifications subject to change without notice.