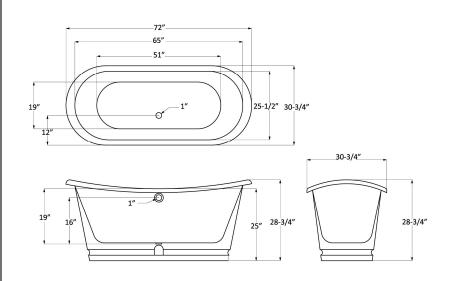

## LAURENT 72" CAST IRON BATEAU TUB

Cat.No. CTBATN72-10BSS

L: 72" W: 30-3/4" H: 28-3/4"

Water depth: 19" to top of tub Water depth: 16" to overflow Overflow hole diameter: 1"