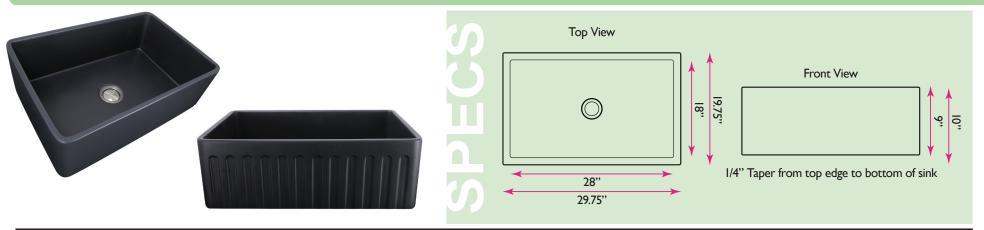

## **Vineyard Collection**

Premium Fireclay Farmhouse Apron Kitchen Sink

model:

FCFS3020S-MatteBlack

www.NantucketSinksUSA.com info@nantucketsinksusa.com

| OVERALL DIMENSIONS    | INTERIOR BOWL  | APRON HEIGHT | BOWL DEPTH | DRAIN DIMENSIONS |
|-----------------------|----------------|--------------|------------|------------------|
| 29.75" x 19.75" x 10" | 28" x 18" x 9" | 10"          | 9"         | 3.5" Opening     |