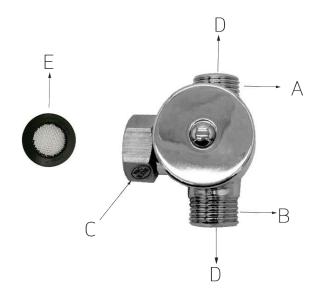

## 1. PARTS NAME

- A G1/2 hot water inlet
- **B** G1/2 cold water inlet
- **C** G1/2 water port
- **D** Check valve
- **E** Rubber gasket