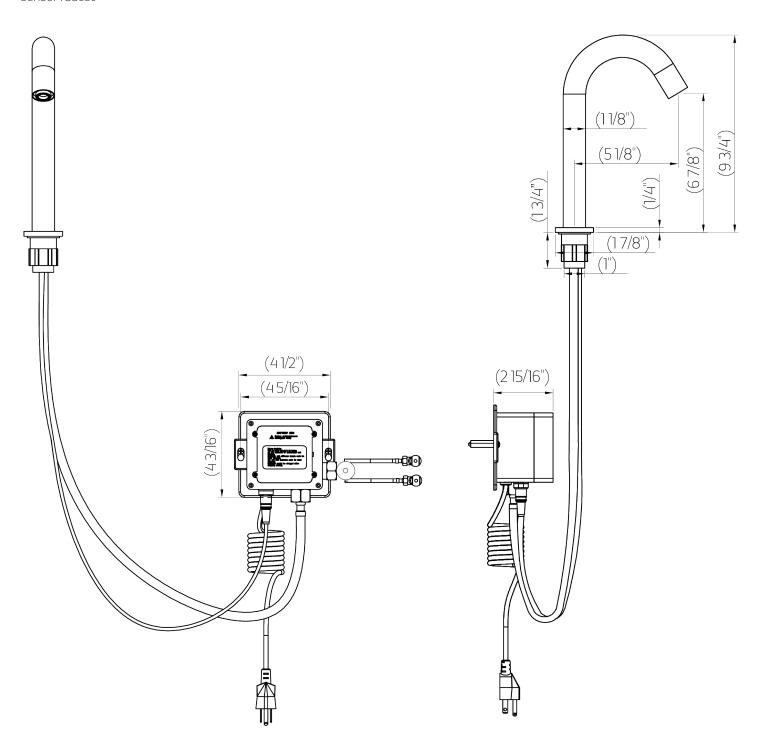

#### REQUIREMENTS

Max Surface Thickness: 1-5/8"

110V mains connection included option for battery only operation Use mixing valve CFMV01 for temperature control at faucet

CF521

Touch free sensor faucet