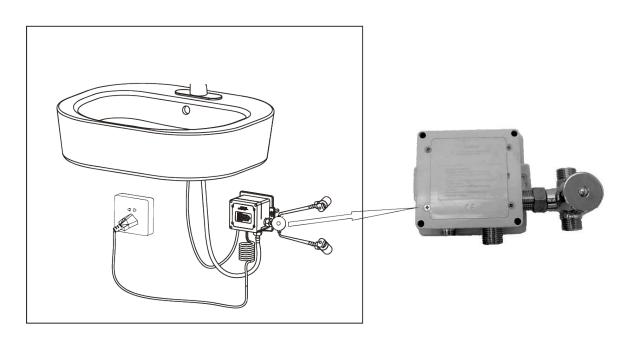

521

# TECHNICAL DATA SHEET

Touch free sensor faucet





CF521

Touch free sensor faucet

# OPERATING SPECIFICATIONS



### OPERATING FLOW RATE/PRESSURE

1.2GPM

#### **OPERATING TEMPERATURE**

Maximum: 176°

#### **STANDARDS**

Certified to CUPC ADA compliant 0.5 GPM for Commercial Use 1.2 GPM Residential Use

#### REQUIREMENTS

Max Surface Thickness: 1-5/8"

110V mains connection included option for battery only operation Use mixing valve CFMV01 for temperature control at faucet







CF521

Touch free sensor faucet

## **OPERATING SPECIFICATIONS**

CFMV01 Mixing Valve – use with CF521 touch free sensor faucet.

## 1. PARTS NAME



- A G1/2 hot water inlet
- **B** G1/2 cold water inlet
- **C** G1/2 water port
- **D** Check valve
- **E** Rubber gasket

## 2. ILLUSTRATION INSTALLATION