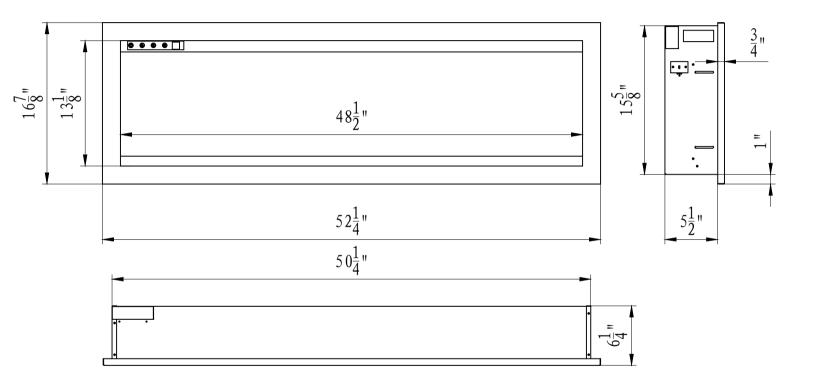

| TECHNICAL SPECIFICATIONS |                                                                       |  |  |
|--------------------------|-----------------------------------------------------------------------|--|--|
| VOLTS                    | 120 V                                                                 |  |  |
| AMPS                     | 12.5 A                                                                |  |  |
| WATTS                    | 1500 watts                                                            |  |  |
| HEATER HIGH              | 1500 watts                                                            |  |  |
| LOW                      | 750 watts                                                             |  |  |
| NO HEATER                | 21 watts Max.                                                         |  |  |
| LAMPS TYPE               | LED                                                                   |  |  |
| TOTAL WATTS              | 19 watts                                                              |  |  |
| ROTOR MOTOR              | 1 at 2.9 watts                                                        |  |  |
| HEIGHT,WIDTH,DEPTH       | 15 \frac{5}{8}" \times 50 \frac{1}{4}" \times 5 \frac{1}{2}"          |  |  |
| GLASS VIEWING OPENING    | 48 ½" ×13 ½"                                                          |  |  |
| SURROUND SIZE            | 52 ½ "×16 ½ "                                                         |  |  |
| SHIPPING SIZE            | 59 ½ " × 10 ½ "× 21 ½ "                                               |  |  |
| SHIPPING WEIGHT          | 82.50 LBS                                                             |  |  |
| UNIT                     |                                                                       |  |  |
| GLASS FRONT              | Included                                                              |  |  |
| PLUG LOCATION            | Left Side                                                             |  |  |
| CORD LENGTH              | 70 <sup>7</sup> / <sub>8</sub> " <l<95 <sup="">1/<sub>2</sub>"</l<95> |  |  |
| APPROX. HEATING AREA     | 400 sq ft                                                             |  |  |