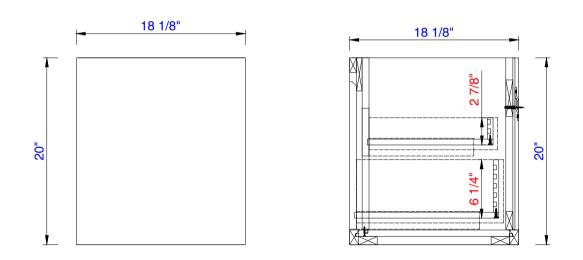

JAMES MARTIN

Item Number: 801-V47.3-GW 801-V47.3-WLT 801-V47.3-MGG

VANITIES™

NOTE ONE: Countertops are not shown in these diagrams. (Cabinet Only) NOTE TWO: Drawers (Shown) are designed to align with sinks in James Martin's Optional Countertops. Customer's own countertops and sinks may align differently, and modification may be required. Please consult our website for Countertop Diagrams: www.jamesmartinvanities.com

Milan 47.3" Single Vanity Cabinet Diagrams with Dimensions page 03 of 03