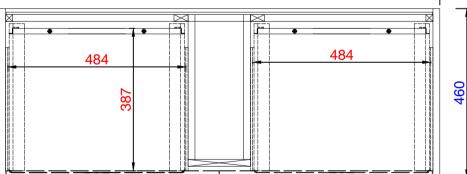

# JAMES MARTIN

Milan 1200mm Single Vanity Cabinet Diagrams with Dimensions page 01 of 03

NOTE ONE: Countertops are not shown in these diagrams. (Cabinet Only) NOTE TWO: This vanity does not have a Backsplash. Please consult our website for Countertop Diagrams: www.jamesmartinvanities.com

200mm