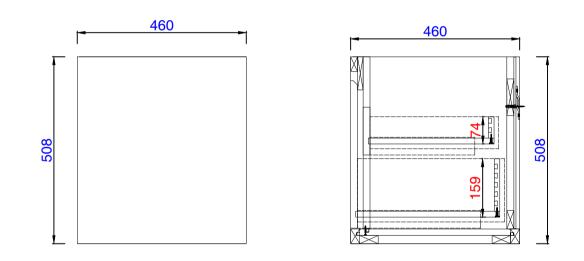

#### JAMES MARTIN

Milan 1200mm Single Vanity Cabinet Diagrams with Dimensions page 02 of 03

NOTE ONE: Countertops are not shown in these diagrams. (Cabinet Only) NOTE TWO: Drawers (Shown) are designed to align with sinks in James Martin's Optional Countertops. Customer's own countertops and sinks may align differently, and modification may be required. Please consult our website for Countertop Diagrams: www.jamesmartinvanities.com

200mm