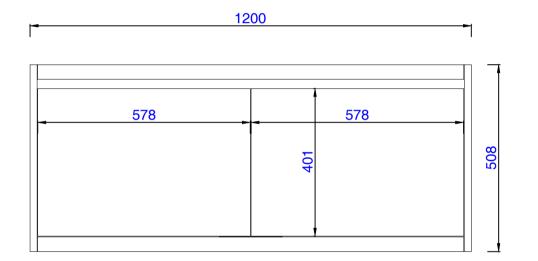

1200mm

# JAMES MARTIN

Milan 1200mm Single Vanity Cabinet Diagrams with Dimensions page 01 of 03

NOTE ONE: Countertops are not shown in these diagrams. (Cabinet Only) NOTE TWO: This vanity does not have a Backsplash. Please consult our website for Countertop Diagrams: www.jamesmartinvanities.com