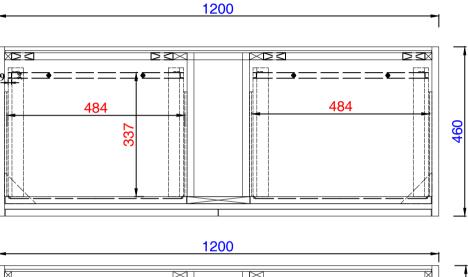

#### JAMES MARTIN

Milan 1200mm Single Vanity Cabinet Diagrams with Dimensions page 02 of 03

NOTE ONE: Countertops are not shown in these diagrams. (Cabinet Only) NOTE TWO: Drawers (Shown) are designed to align with sinks in James Martin's Optional Countertops. Customer's own countertops and sinks may align differently, and modification may be required. Please consult our website for Countertop Diagrams: www.jamesmartinvanities.com

# JAMES MARTIN

Milan 1200mm Single Vanity Cabinet Diagrams with Dimensions page 03 of 03

NOTE ONE: Countertops are not shown in these diagrams. (Cabinet Only) NOTE TWO: This vanity does not have a Backsplash. Please consult our website for Countertop Diagrams: www.jamesmartinvanities.com