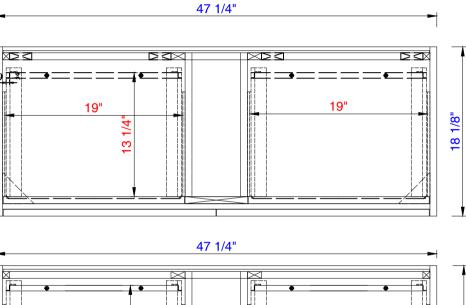

## JAMES MARTIN

VANITIES™

NOTE ONE: Countertops are not shown in these diagrams. (Cabinet Only) NOTE TWO: This vanity does not have a Backsplash. Please consult our website for Countertop Diagrams: www.jamesmartinvanities.com Milan 47.3" Single Vanity Cabinet Diagrams with Dimensions page 01 of 03

## JAMES MARTIN

Item Number: 801-V47.3-GW 801-V47.3-WLT 801-V47.3-MGG

с» П

VANITIES™

NOTE ONE: Countertops are not shown in these diagrams. (Cabinet Only) NOTE TWO: This vanity does not have a Backsplash. Please consult our website for Countertop Diagrams: www.jamesmartinvanities.com