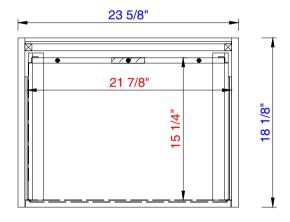

## JAMES MARTIN

Milan 23.6" Single Vanity Cabinet
Diagrams with Dimensions
page 03 of 03

JAMES MARTIN

Milan 600mm Single Vanity Cabinet Diagrams with Dimensions page 01 of 03

NOTE ONE: Countertops are not shown in these diagrams. (Cabinet Only) NOTE TWO: This vanity does not have a Backsplash.