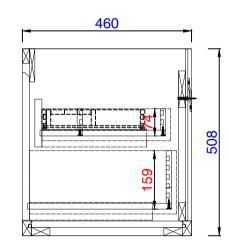

## JAMES MARTIN

Milan 23.6" Single Vanity Cabinet
Diagrams with Dimensions
page 02 of 03

NOTE ONE: Countertops are not shown in these diagrams. (Cabinet Only)

NOTE TWO: Drawers (Shown) are designed to align with sinks in James Martin's Optional Countertops.

Customer's own countertops and sinks may align differently, and modification may be required.

Please consult our website for Countertop Diagrams: www.jamesmartinvanities.com