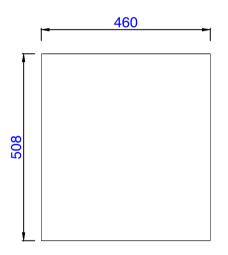

Milan 23.6" Single Vanity Cabinet
Diagrams with Dimensions
page 01 of 03

## JAMES MARTIN

Milan 23.6" Single Vanity Cabinet
Diagrams with Dimensions
page 02 of 03

NOTE ONE: Countertops are not shown in these diagrams. (Cabinet Only)

NOTE TWO: Drawers (Shown) are designed to align with sinks in James Martin's Optional Countertops.