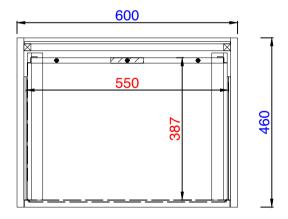

OTE ONE: Countertops are not shown in these diagrams. (Cabinet Only)

NOTE TWO: Drawers (Shown) are designed to align with sinks in James Martin's Optional Countertops.

Customer's own countertops and sinks may align differently, and modification may be required.

Please consult our website for Countertop Diagrams: www.jamesmartinvanities.com



## JAMES MARTIN



Milan 23.6" Single Vanity Cabinet
Diagrams with Dimensions
page 03 of 03





JAMES MARTIN



Milan 600mm Single Vanity Cabinet Diagrams with Dimensions page 01 of 03



NOTE ONE: Countertops are not shown in these diagrams. (Cabinet Only) NOTE TWO: This vanity does not have a Backsplash.

600mm

Item Number: 801-V23.6-GW 801-V23.6-WLT 801-V23.6-MGG





Milan 600mm Single Vanity Cabinet
Diagrams with Dimensions
page 02 of 03





NOTE ONE: Countertops are not shown in these diagrams. (Cabinet Only)

NOTE TWO: Drawers (Shown) are designed to align with sinks in James Martin's Optional Countertops.

Customer's own countertops and sinks may align differently, and modification may be required.

Please consult our website for Countertop Diagrams: www.jamesmartinvanities.com

600mm

Item Number: 801-V23.6-GW 801-V23.6-WLT 801-V23.6-MGG





Milan 600mm Single Vanity Cabinet
Diagrams with Dimensions
page 03 of 03