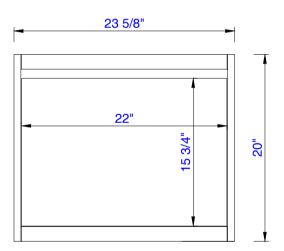

Milan 23.6" Single Vanity Cabinet
Diagrams with Dimensions
page 01 of 03





## JAMES MARTIN



Milan 23.6" Single Vanity Cabinet
Diagrams with Dimensions
page 02 of 03





NOTE ONE: Countertops are not shown in these diagrams. (Cabinet Only)

NOTE TWO: Drawers (Shown) are designed to align with sinks in James Martin's Optional Countertops.

Customer's own countertops and sinks may align differently, and modification may be required.

Please consult our website for Countertop Diagrams: www.jamesmartinvanities.com



## JAMES MARTIN



Milan 23.6" Single Vanity Cabinet
Diagrams with Dimensions
page 03 of 03





JAMES MARTIN



Milan 600mm Single Vanity Cabinet Diagrams with Dimensions page 01 of 03



NOTE ONE: Countertops are not shown in these diagrams. (Cabinet Only) NOTE TWO: This vanity does not have a Backsplash.

600mm

Item Number: 801-V23.6-GW 801-V23