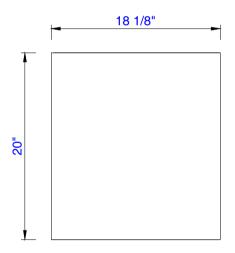

## JAMES MARTIN

Milan 23.6" Single Vanity Cabinet
Diagrams with Dimensions
page 03 of 03

JAMES MARTIN

Milan 600mm Single Vanity Cabinet Diagrams with Dimensions page 01 of 03

NOTE ONE: Countertops are not shown in these diagrams. (Cabinet Only) NOTE TWO: This vanity does not have a Backsplash.