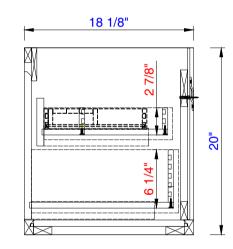

## JAMES MARTIN

Milan 23.6" Single Vanity Cabinet
Diagrams with Dimensions
page 02 of 03

NOTE ONE: Countertops are not shown in these diagrams. (Cabinet Only)

NOTE TWO: Drawers (Shown) are designed to align with sinks in James Martin's Optional Countertops.

Customer's own countertops and sinks may align differently, and modification may be required.

Please consult our website for Countertop Diagrams: www.jamesmartinvanities.com