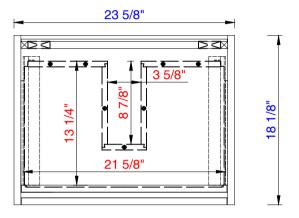

## JAMES MARTIN

Milan 23.6" Single Vanity Cabinet
Diagrams with Dimensions
page 02 of 03

NOTE ONE: Countertops are not shown in these diagrams. (Cabinet Only)

NOTE TWO: Drawers (Shown) are designed to align with sinks in James Martin's Optional Countertops.

Customer's own countertops and sinks may align differently, and modification may be required.

Please consult our website for Countertop Diagrams: www.jamesmartinvanities.com