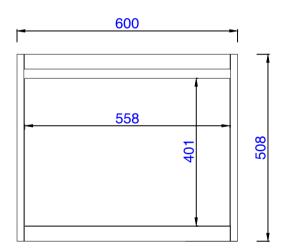

## JAMES MARTIN

Milan 23.6" Single Vanity Cabinet
Diagrams with Dimensions
page 03 of 03

JAMES MARTIN

Milan 600mm Single Vanity Cabinet Diagrams with Dimensions page 01 of 03

NOTE ONE: Countertops are not shown in these diagrams. (Cabinet Only) NOTE TWO: This vanity does not have a Backsplash.

600mm

Item Number: 801-V23.6-GW 801-V23.6-WLT 801-V23.6-MGG

Milan 600mm Single Vanity Cabinet
Diagrams with Dimensions
page 02 of 03

NOTE ONE: Countertops are not shown in these diagrams. (Cabinet Only)

NOTE TWO: Drawers (Shown) are designed to align with sinks in James Martin's Optional Countertops.