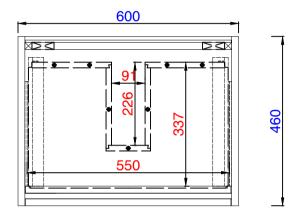

600mm

Item Number: 801-V23.6-GW 801-V23.6-WLT 801-V23.6-MGG

Milan 600mm Single Vanity Cabinet
Diagrams with Dimensions
page 02 of 03

NOTE ONE: Countertops are not shown in these diagrams. (Cabinet Only)

NOTE TWO: Drawers (Shown) are designed to align with sinks in James Martin's Optional Countertops.

Customer's own countertops and sinks may align differently, and modification may be required.

Please consult our website for Countertop Diagrams: www.jamesmartinvanities.com

600mm

Item Number: 801-V23.6-GW 801-V23.6-WLT 801-V23.6-MGG