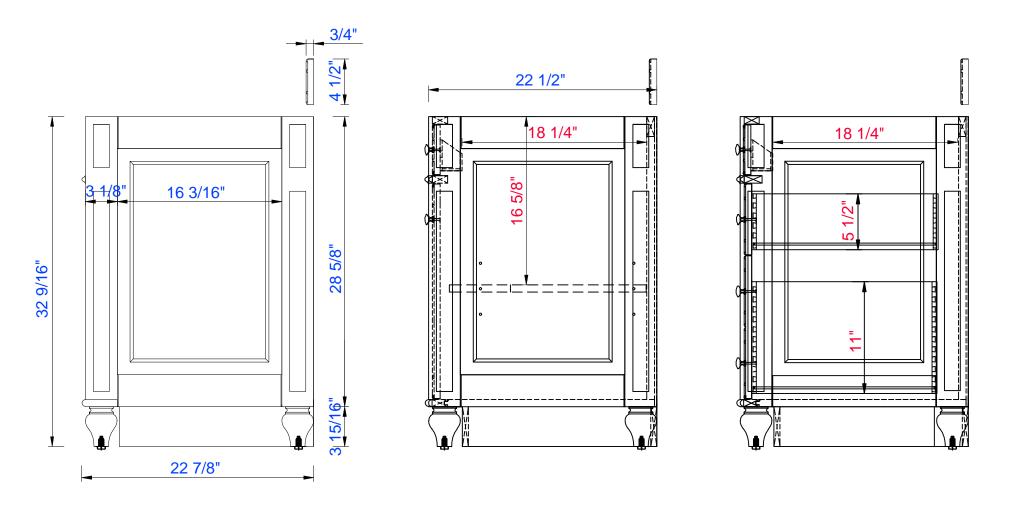

### Bristol 30" Cabinet

Diagrams with Dimensions page 02 of 03

157-V30-CWH 157-V30-VV 157-V30-WW

VANITIES

Bristol 30" Cabinet

Diagrams with Dimensions page 03 of 03

NOTE ONE: Countertops are not shown in these diagrams. (Cabinet Only)

NOTE TWO: Wood Backsplash (Shown) is designed for the molding detail to align with sinks in James Martin's Optional Countertops. Customers' own countertops and sinks may align differently.

Please consult our website for Countertop Diagrams: www.jamesmartinvanities.com