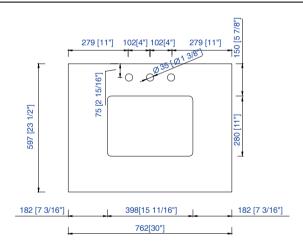

# 30" Vanity Top Spec Sheet

James Martin Vanities Company always recommends you consult and/or hire

3cm/1.18" Countertop

James Martin - Natural Stone Countertop Measurement Specification

James Martin - Quartz Countertop Measurement Specification