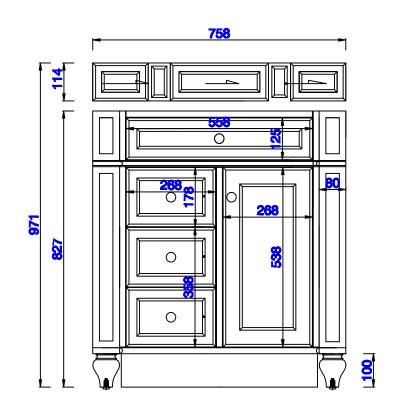

157-V30-CWH 157-V30-VV 157-V30-WW JAMES MARTIN

VANITIES™

**Bristol 762mm Cabinet** 

Diagrams with Dimensions page 01 of 03

NOTE ONE:Countertops are not shown in these diagrams.(Cabinet Only) NOTE TWO:Wood Backsplash(Shown)is designed for the molding detail to align with sinks in James Martin's Optional Countertops. Customers'own countertops and sinks may align differently. Please consult our website for Countertop Diagrams: www.jamesmartinvanities.com

#### 157-V30-CWH 157-V30-VV 157-V30-WW

JAMES MARTIN

**Bristol 762mm Cabinet** 

Diagrams with Dimensions page 02 of 03

NOTE ONE: Countertops are not shown in these diagrams. (Cabinet Only) NOTE TWO: Internal Shelves (Shown) are designed to align with sinks in James Martin's Optional Countertops. Customers' own countertops and sinks may align differently, and modification may be required. Please consult our website for Countertop Diagrams: www.jamesmartinvanities.com