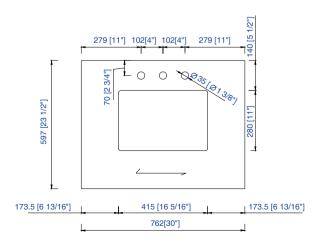

# 30" Vanity Top Spec Sheet

James Martin Vanities Company always recommends you consult and/or hire

3cm/1.18" Countertop

James Martin - Natural Stone Countertop Measurement Specification

James Martin - Quartz Countertop Measurement Specification