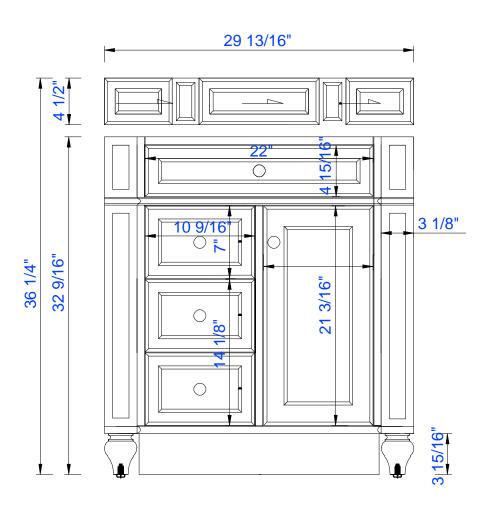

## 157-V30-CWH 157-V30-VV 157-V30-WW

JAMES MARTIN

VANITIES

Bristol 30" Cabinet

Diagrams with Dimensions page 01 of 03

NOTE ONE:Countertops are not shown in these diagrams.(Cabinet Only) NOTE TWO:Wood Backsplash(Shown)is designed for the molding detail to align with sinks in James Martin's Optional Countertops. Customers'own countertops and sinks may align differently. Please consult our website for Countertop Diagrams: www.jamesmartinvanities.com

#### 157-V30-CWH 157-V30-VV 157-V30-WW

JAMES MARTIN

VANITIES

NOTE ONE: Countertops are not shown in these diagrams. (Cabinet Only) NOTE TWO: Internal Shelves (Shown) are designed to align with sinks in James Martin's Optional Countertops. Customers' own countertops and sinks may align differently, and modification may be required. Please consult our website for Countertop Diagrams: www.jamesmartinvanities.com