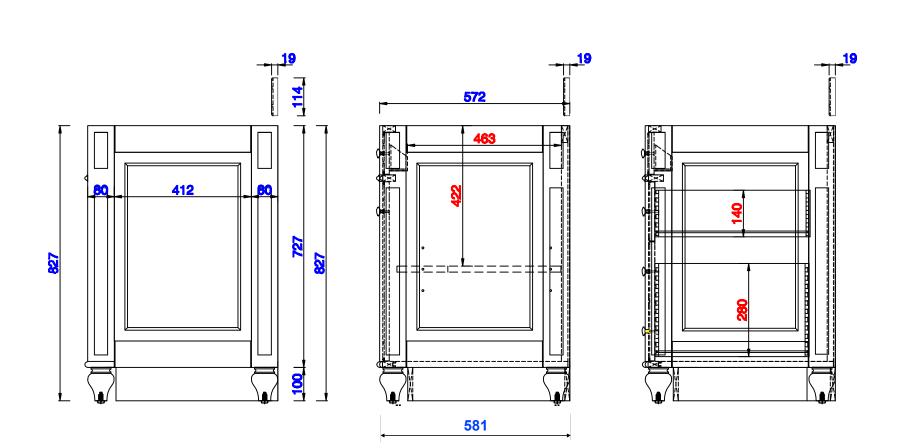

#### 157-V30-CWH 157-V30-VV 157-V30-WW

JAMES MARTIN

VANITIES

NOTE ONE: Countertops are not shown in these diagrams. (Cabinet Only) NOTE TWO: Internal Shelves (Shown) are designed to align with sinks in James Martin's Optional Countertops. Customers' own countertops and sinks may align differently, and modification may be required. Please consult our website for Countertop Diagrams: www.jamesmartinvanities.com

### Bristol 30" Cabinet

Diagrams with Dimensions page 02 of 03

157-V30-CWH 157-V30-VV 157-V30-WW

VANITIES

Bristol 30" Cabinet

Diagrams with Dimensions page 03 of 03

NOTE ONE: Countertops are not shown in these diagrams. (Cabinet Only)