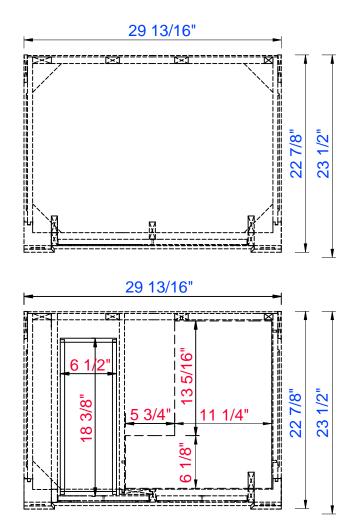

#### 157-V30-CWH 157-V30-VV 157-V30-WW

JAMES MARTIN

VANITIES

NOTE ONE: Countertops are not shown in these diagrams. (Cabinet Only) NOTE TWO: Internal Shelves (Shown) are designed to align with sinks in James Martin's Optional Countertops. Customers' own countertops and sinks may align differently, and modification may be required. Please consult our website for Countertop Diagrams: www.jamesmartinvanities.com

### Bristol 30" Cabinet

Diagrams with Dimensions page 02 of 03

157-V30-CWH 157-V30-VV 157-V30-WW

VANITIES

Bristol 30" Cabinet

Diagrams with Dimensions page 03 of 03

NOTE ONE: Countertops are not shown in these diagrams. (Cabinet Only)