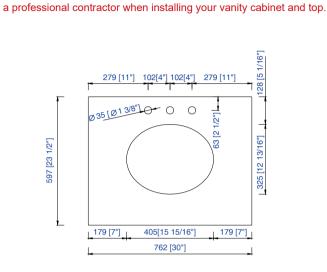

# 30" Vanity Top Spec Sheet

James Martin Vanities Company always recommends you consult and/or hire

3cm/1.18" Countertop

James Martin - Natural Stone Countertop Measurement Specification

James Martin - Quartz Countertop Measurement Specification