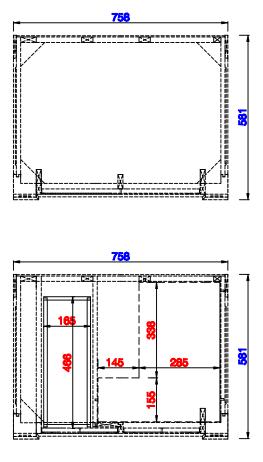

157-V30-CWH 157-V30-VV 157-V30-WW JAMES MARTIN

VANITIES™

**Bristol 762mm Cabinet** 

Diagrams with Dimensions page 01 of 03

NOTE ONE:Countertops are not shown in these diagrams.(Cabinet Only) NOTE TWO:Wood Backsplash(Shown)is designed for the molding detail to align with sinks in James Martin's Optional Countertops. Customers'own countertops and sinks may align differently. Please consult our website for Countertop Diagrams: www.jamesmartinvanities.com

#### 157-V30-CWH 157-V30-VV 157-V30-WW

JAMES MARTIN

**Bristol 762mm Cabinet** 

Diagrams with Dimensions page 02 of 03

NOTE ONE: Countertops are not shown in these diagrams. (Cabinet Only) NOTE TWO: Internal Shelves (Shown) are designed to align with sinks in James Martin's Optional Countertops. Customers' own countertops and sinks may align differently, and modification may be required. Please consult our website for Countertop Diagrams: www.jamesmartinvanities.com

157-V30-CWH

157-V30-VV

157-V30-WW

JAMES MARTIN

VANITIES™

Bristol 762mm Cabinet

Diagrams with Dimensions page 03 of 03

NOTE ONE: Countertops are not shown in these diagrams. (Cabinet Only)