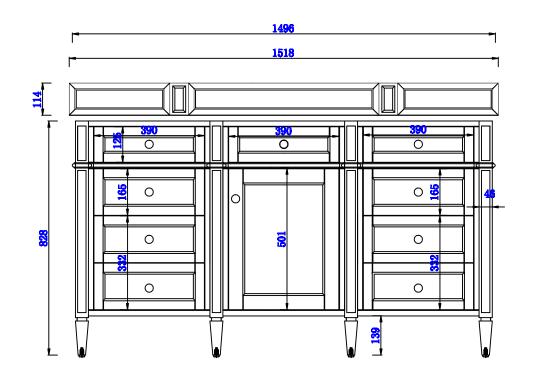

152Amm

650-V60S-BKO 650-V60S-BNM 650-V60S-CWH 650-V60S-UGR 650-V60S-VBL JAMES MARTIN

VANITIES

Brittany 1524mm Cabinet

Diagrams with Dimensions page 01 of 03

NOTE ONE: Countertops are not shown in these diagrams. (Cabinet Only) NOTE TWO: Wood Backsplash (Shown) is designed for the molding detail to align with sinks in James Martin's Optional Countertops. Customers' own countertops and sinks may align differently. Please consult our website for Countertop Diagrams: www.jamesmartinvanities.com

15241111

650-V60S-BKO 650-V60S-BNM 650-V60S-CWH 650-V60S-UGR 650-V60S-VBL JAMES MARTIN

VANITIES