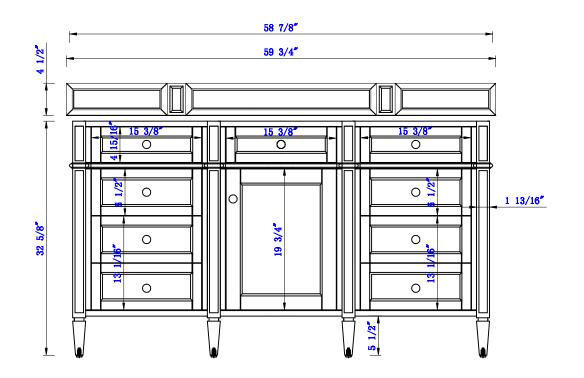

601.5

650-V60S-BKO 650-V60S-BNM 650-V60S-CWH 650-V60S-UGR 650-V60S-VBL JAMES MARTIN

VANITIES

Brittany 60<sup>"</sup> Cabinet

Diagrams with Dimensions page 01 of 03

NOTE ONE: Countertops are not shown in these diagrams. (Cabinet Only) NOTE TWO: Wood Backsplash (Shown) is designed for the molding detail to align with sinks in James Martin's Optional Countertops. Customers' own countertops and sinks may align differently. Please consult our website for Countertop Diagrams: www.jamesmartinvanities.com