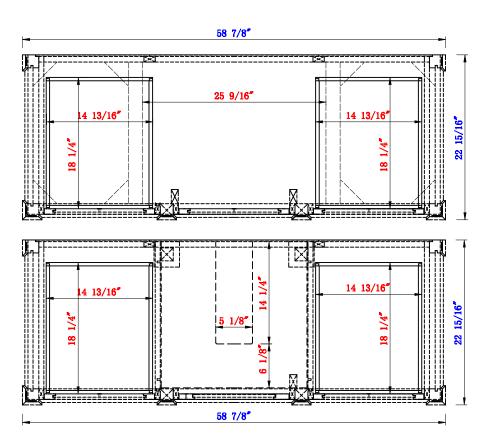

60 6

650-V60S-BKO 650-V60S-BNM 650-V60S-CWH 650-V60S-UGR 650-V60S-VBL JAMES MARTIN

VANITIES

Brittany 60<sup>"</sup> Cabinet

Diagrams with Dimensions page 02 of 03

NOTE ONE: Countertops are not shown in these diagrams. (Cabinet Only) NOTE TWO: Internal Shelves (Shown) are designed to align with sinks in James Martin's Optional Countertops. Customers' own countertops and sinks may align differently, and modification may be required. Please consult our website for Countertop Diagrams: www.jamesmartinvanities.com