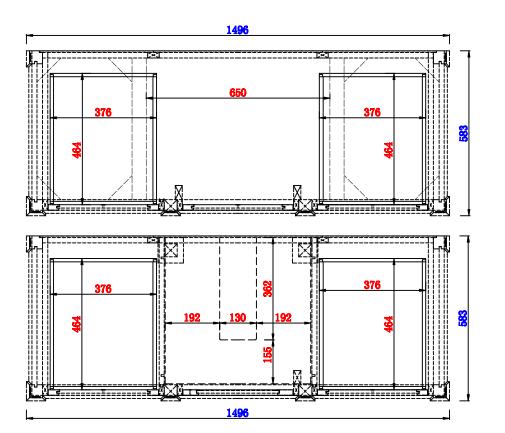

601.5

650-V60S-BKO 650-V60S-BNM 650-V60S-CWH 650-V60S-UGR 650-V60S-VBL JAMES MARTIN

VANITIES

Brittany 60<sup>"</sup> Cabinet

Diagrams with Dimensions page 01 of 03

NOTE ONE: Countertops are not shown in these diagrams. (Cabinet Only) NOTE TWO: Wood Backsplash (Shown) is designed for the molding detail to align with sinks in James Martin's Optional Countertops. Customers' own countertops and sinks may align differently. Please consult our website for Countertop Diagrams: www.jamesmartinvanities.com

60 6

650-V60S-BKO 650-V60S-BNM 650-V60S-CWH 650-V60S-UGR 650-V60S-VBL JAMES MARTIN

VANITIES

Brittany 60<sup>"</sup> Cabinet

Diagrams with Dimensions page 02 of 03

NOTE ONE: Countertops are not shown in these diagrams. (Cabinet Only) NOTE TWO: Internal Shelves (Shown) are designed to align with sinks in James Martin's Optional Countertops. Customers' own countertops and sinks may align differently, and modification may be required. Please consult our website for Countertop Diagrams: www.jamesmartinvanities.com

60 5

650-V60S-BKO 650-V60S-BNM 650-V60S-CWH 650-V60S-UGR 650-V60S-VBL JAMES MARTIN

VANITIES

Diagrams with Dimensions page 03 of 03

Brittany 60<sup>"</sup> Cabinet

NOTE ONE: Countertops are not shown in these diagrams. (Cabinet Only)

NOTE TWO: Wood Backsplash (Shown) is designed for the molding detail to align with sinks in James Martin's Optional Countertops. Customers' own countertops and sinks may align differently.

Please consult our website for Countertop Diagrams: www.jamesmartinvanities.com