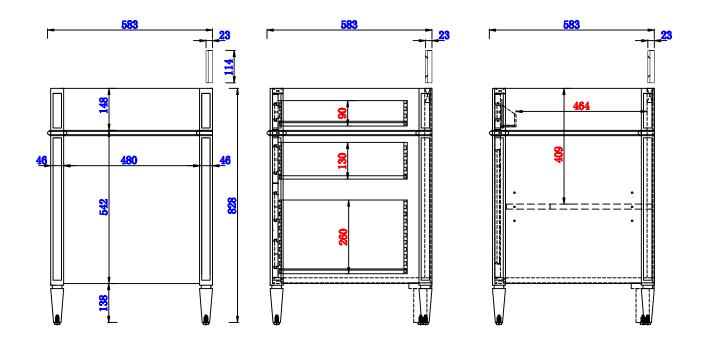

152Amm

650-V60S-BKO 650-V60S-BNM 650-V60S-CWH 650-V60S-UGR 650-V60S-VBL JAMES MARTIN

VANITIES

Brittany 1524mm Cabinet

Diagrams with Dimensions page 01 of 03

NOTE ONE: Countertops are not shown in these diagrams. (Cabinet Only) NOTE TWO: Wood Backsplash (Shown) is designed for the molding detail to align with sinks in James Martin's Optional Countertops. Customers' own countertops and sinks may align differently. Please consult our website for Countertop Diagrams: www.jamesmartinvanities.com

15241111

650-V60S-BKO 650-V60S-BNM 650-V60S-CWH 650-V60S-UGR 650-V60S-VBL JAMES MARTIN

VANITIES

## Brittany 1524mm Cabinet

Diagrams with Dimensions page 02 of 03

NOTE ONE: Countertops are not shown in these diagrams. (Cabinet Only) NOTE TWO: Internal Shelves (Shown) are designed to align with sinks in James Martin's Optional Countertops. Customers' own countertops and sinks may align differently, and modification may be required. Please consult our website for Countertop Diagrams: www.jamesmartinvanities.com

152Amm

650-V60S-BKO 650-V60S-BNM 650-V60S-CWH 650-V60S-UGR 650-V60S-VBL JAMES MARTIN

VANITIES

Brittany 1524mm Cabinet

Diagrams with Dimensions page 03 of 03

NOTE ONE: Countertops are not shown in these diagrams. (Cabinet Only) NOTE TWO: Wood Backsplash (Shown) is designed for the molding detail to align with sinks in James Martin's Optional Countertops. Customers' own countertops and sinks may align differently. Please consult our website for Countertop Diagrams: www.jamesmartinvanities.com