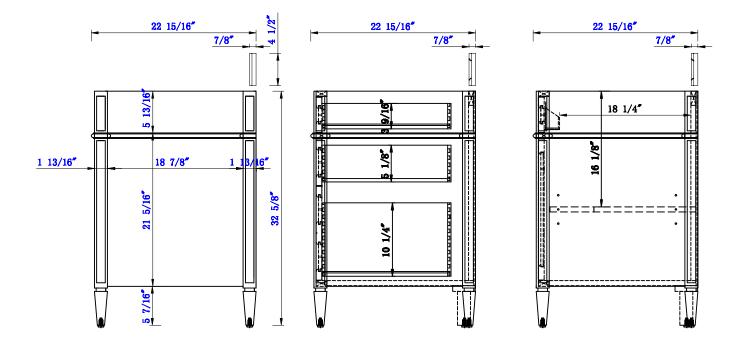

60 5

650-V60S-BKO 650-V60S-BNM 650-V60S-CWH 650-V60S-UGR 650-V60S-VBL JAMES MARTIN

VANITIES

Diagrams with Dimensions page 03 of 03

Brittany 60<sup>"</sup> Cabinet

NOTE ONE: Countertops are not shown in these diagrams. (Cabinet Only)

NOTE TWO: Wood Backsplash (Shown) is designed for the molding detail to align with sinks in James Martin's Optional Countertops. Customers' own countertops and sinks may align differently.

Please consult our website for Countertop Diagrams: www.jamesmartinvanities.com