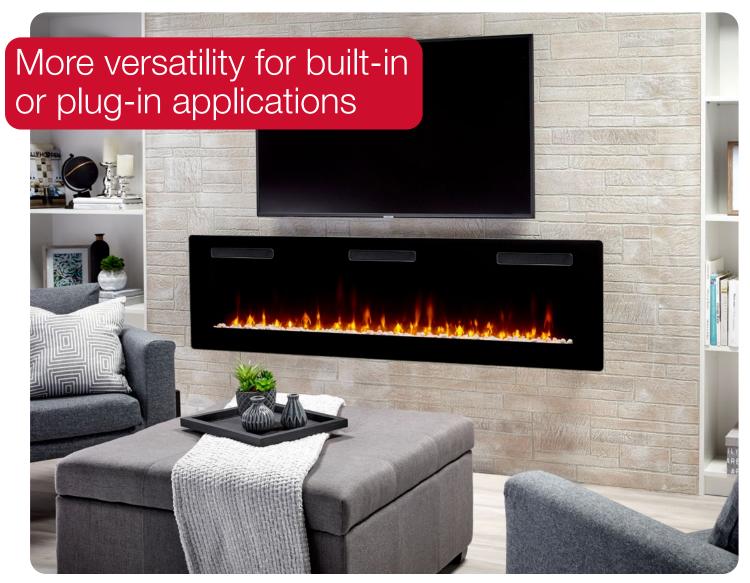

## SIL72

The Sierra linear fireplace is the perfect solution for any space. With the option of building it into your wall, easily hanging it on the wall, or attaching the table top stand, you will never have a problem finding the right place for the Sierra. Switch between three bed options - go contemporary with vibrant crystals, traditional with logs or choose a more adaptable option with pebbles for a traditional or contemporary look. Change the color of the ember bed, logs and flames to add that pop of color to any room. Create that cozy feeling with the touch of a button.

All-season Flames Enjoy the unique charm of a fireplace 365 days a year using the flames without the heat.

Cool-touch Glass Glass remains cool making it safe for children and pets in any location.

 Just Plug It In Simply plug into any standard household outlet for instant ambiance.