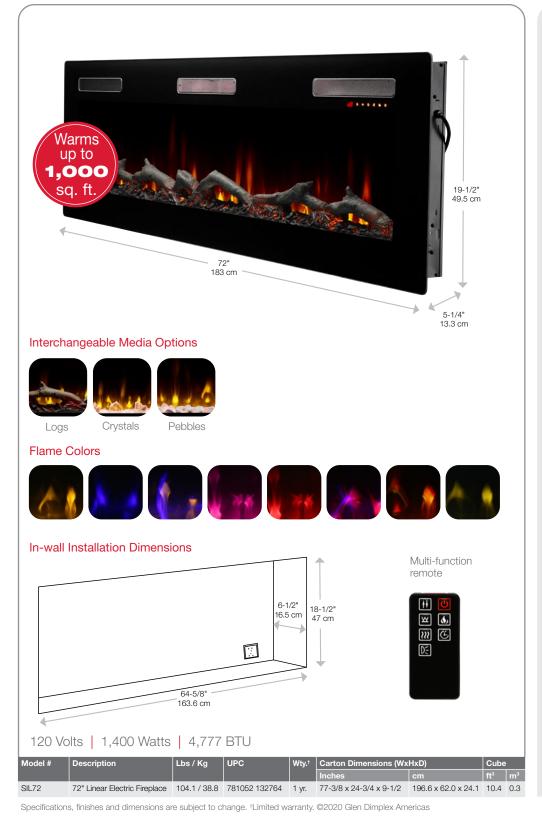

#### **Features**

Flame Effect High-contrast flames feature improved brightness and character for a dazzling, lifelike effect.

- Interchangeable Media Bed Enhance any space in your home with the customizable media bed by choosing between the three included options – crystals, logs or pebbles.
- Media Accent Colors Alternate between eight ember bed colors.

Built-in Timer Set for up to 8 hours.

Capacitive Touch Controls Settings and temperature display are hidden when not in use.

**LED Lighting** Flame and lights use brilliant,

 $\bigcirc$ 

low-energy LED's that require zero maintenance and can be illuminated separately.

**Powerful Heating** Powerful fan-forced heater features a safe, ceramic element that provides on-demand heat for up to 1,000 square feet.

Multi-function Remote Control the fireplace features from the comfort of your chair.

All-season Flames Enjoy the unique charm of a fireplace 365 days a year using the flames without the heat.

Cool-touch Glass Glass remains cool making it safe for children and pets in any location.

 Just Plug It In Simply plug into any standard household outlet for instant ambiance.