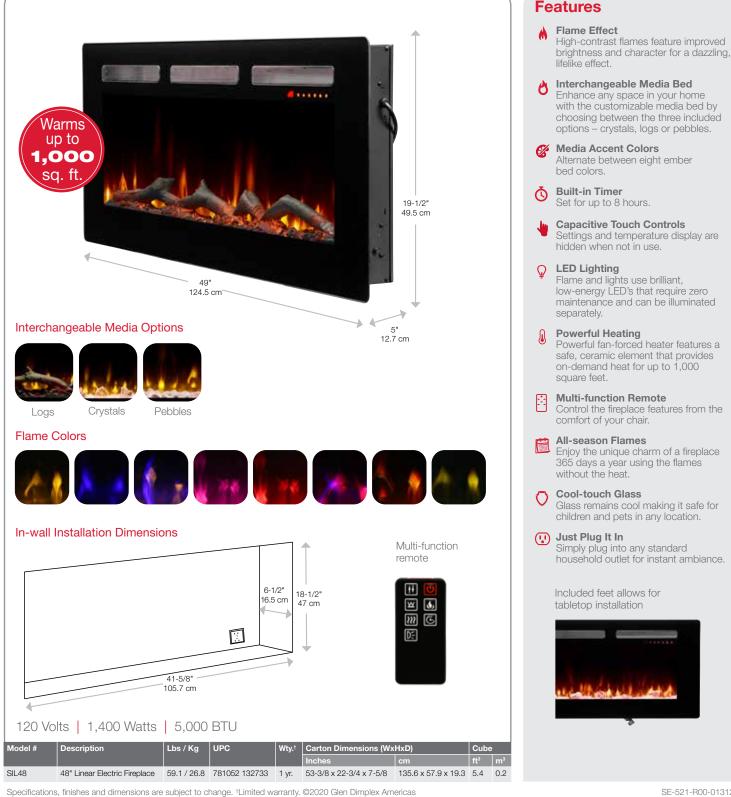

#### Interchangeable Media Bed Enhance any space in your home with the customizable media bed by choosing between the three included options - crystals, logs or pebbles. Media Accent Colors Alternate between eight ember **Built-in Timer** Set for up to 8 hours. **Capacitive Touch Controls** Settings and temperature display are hidden when not in use. LED Lighting Flame and lights use brilliant, low-energy LED's that require zero maintenance and can be illuminated **Powerful Heating** Powerful fan-forced heater features a safe, ceramic element that provides on-demand heat for up to 1,000 square feet. **Multi-function Remote** Control the fireplace features from the comfort of your chair. **All-season Flames** Enjoy the unique charm of a fireplace 365 days a year using the flames without the heat. **Cool-touch Glass** Glass remains cool making it safe for children and pets in any location. Just Plug It In Simply plug into any standard household outlet for instant ambiance. Included feet allows for tabletop installation