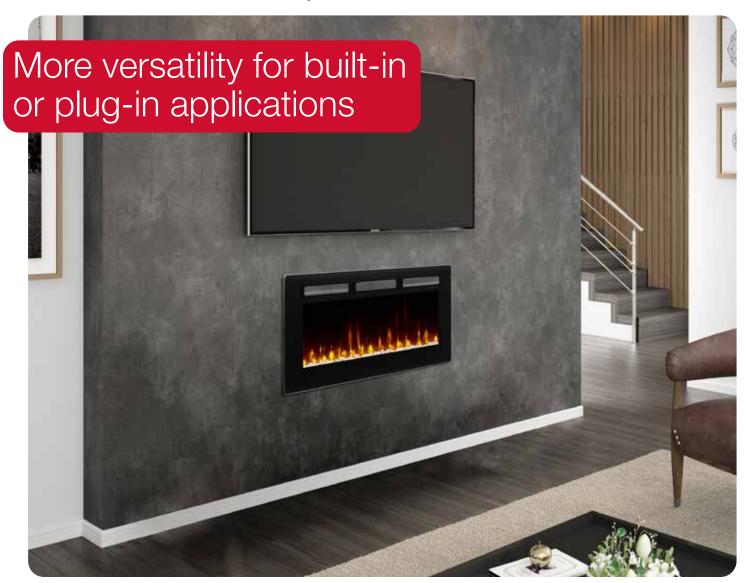

### **Sierra Series** 48" Linear Electric Fireplace

SIL48

The Sierra linear fireplace is the perfect solution for any space. With the option of building it into your wall, easily hanging it on the wall, or attaching the table top stand, you will never have a problem finding the right place for the Sierra. Switch between three bed options - go contemporary with vibrant crystals, traditional with logs or choose a more adaptable option with pebbles for a traditional or contemporary look. Change the color of the ember bed, logs and flames to add that pop of color to any room. Create that cozy feeling with the touch of a button.