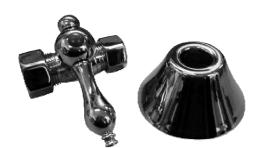

## DECORATIVE STOPS WITH FLANGES

Cat. No. 5102 & 5104

5102

5104

## Features - 5102:

- ►Quarter turn
- ▶1⁄2" Compression x 1/2" IPS
- ► Available in 5 Finishes
- ► For use with bath supplies only. Not intended for use with "potable" water supplies.

Finishes:

- CP Polished Chrome
- PB Polished Brass
- **ORB** Oil Rubbed Bronze
- PN Polished Nickel
- **BN** Brushed Nickel
- MB Matte Black

## Features - 5104:

- ► Quarter turn
- ▶ <sup>1</sup>⁄<sub>2</sub>" Compression x 5/8"Compression
- ► Available in 5 Finishes
- ► For use with bath supplies only. Not intended for use with "potable" water supplies.