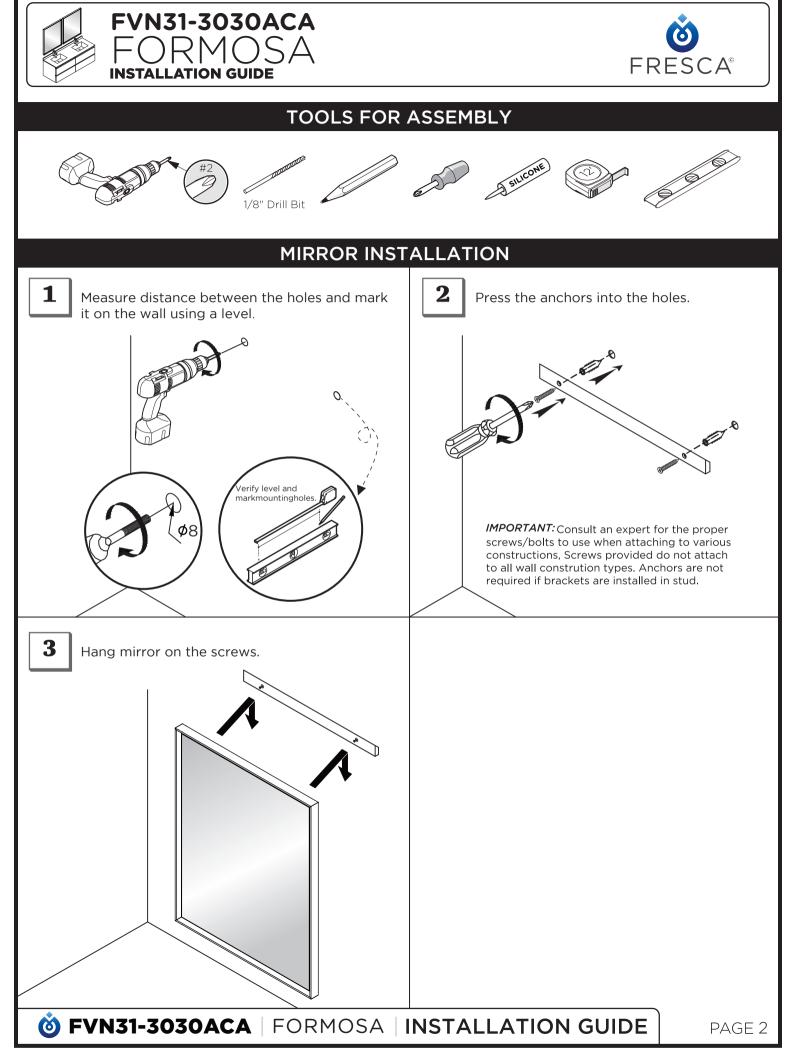

## CONTENTS:

| Mirror  | FMR3126ACA      | PAGE 2 |
|---------|-----------------|--------|
| Cabinet | FCB3130ACA      | PAGE 3 |
| Sink    | FCT2061WH-D-CMB | PAGE 3 |

<sup>©2018</sup> FRESCA<sup>TM</sup> All rights reserved. This material may not be reproduced, displayed, modified or distributed without the express prior written permission of the copyright holder.