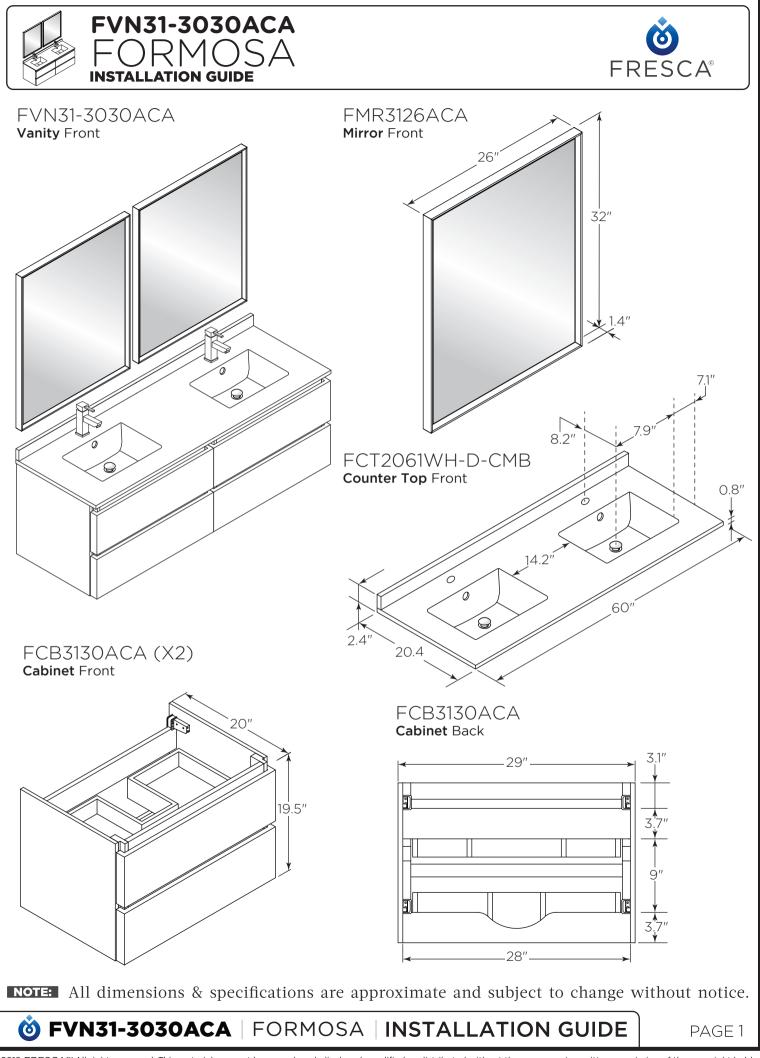

### FVN31-3030ACA

## CONTENTS:

| Mirror  | FMR3126ACA      | PAGE 2 |
|---------|-----------------|--------|
| Cabinet | FCB3130ACA      | PAGE 3 |
| Sink    | FCT2061WH-D-CMB | PAGE 3 |

<sup>©2018</sup> FRESCA<sup>TM</sup> All rights reserved. This material may not be reproduced, displayed, modified or distributed without the express prior written permission of the copyright holder.