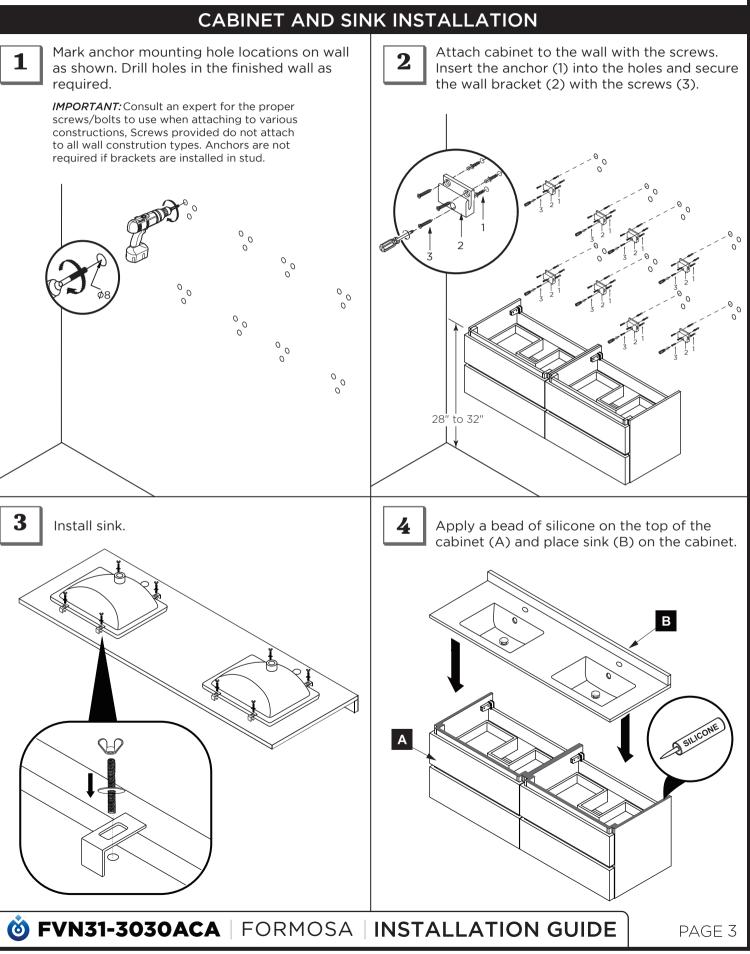

## CONTENTS:

| Mirror  | FMR3126ACA      | PAGE 2 |
|---------|-----------------|--------|
| Cabinet | FCB3130ACA      | PAGE 3 |
| Sink    | FCT2061WH-D-CMB | PAGE 3 |

<sup>©2018</sup> FRESCA<sup>TM</sup> All rights reserved. This material may not be reproduced, displayed, modified or distributed without the express prior written permission of the copyright holder.