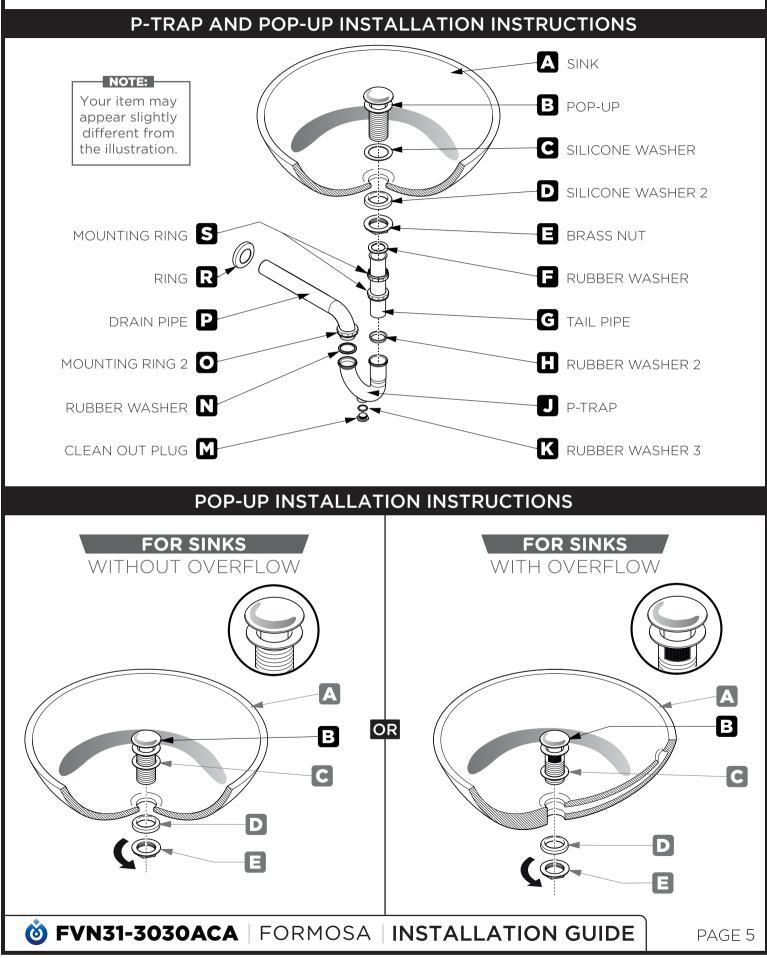

#### FVN31-3030ACA FORMOSA INSTALLATION GUIDE

©2018 FRESCA™ All rights reserved. This material may not be reproduced, displayed, modified or distributed without the express prior written permission of the copyright holder.