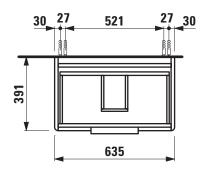

## **BASE FURNITURE FOR VAL**

Vanity unit 40231.2

| TECHNICAL DATA     |                                                   |                                |                      |                                                    |
|--------------------|---------------------------------------------------|--------------------------------|----------------------|----------------------------------------------------|
| Order no.          | 40231.2 / 2 drawers                               |                                | Accessories incl.    | Drawer organizer, U-shaped, order no. 49611.3      |
| Dimensions (WxHxD) | 635 x 515 x 391 mm                                |                                | Accessories excl.    | Feet (2 pieces), anodized aluminium,               |
| Matching for       | Washbasin, order no. 81028.4                      |                                |                      | order no. 40299.0                                  |
| Specification      | Body/Front                                        |                                |                      | Towel rail, anodized aluminium,                    |
|                    | White matt:                                       | Body MDF with PVC foil (post-  |                      | order no. 49095.1                                  |
|                    |                                                   | forming)                       |                      | Space saving siphon, order no. 89424.0             |
|                    |                                                   | Front MDF with PVC foil and    | Mounting acc. incl.  | Installation set for furniture, order no. 49114.0, |
|                    |                                                   | ABS edges                      |                      | 49301.5                                            |
|                    | White glossy:                                     | Body MDF with PET foil (post-  | Mounting information | The walls installed on must meet the require-      |
|                    |                                                   | forming)                       |                      | ments of the furniture in terms of weight and      |
|                    |                                                   | Front MDF with PET foil and    |                      | the supplied fastening elements. If this cannot    |
|                    |                                                   | ABS edges                      |                      | be guaranteed another method of installation       |
|                    | Elm light/dark: Body particle board with CPL foil |                                |                      | needs to be chosen. For example with feet.         |
|                    |                                                   | Front melamine coated particle | Colours              | 260 - White matt                                   |
|                    |                                                   | board with ABS edges           |                      | 261 – White glossy                                 |
|                    | anodized aluminium handle bars on the top of      |                                |                      | 262 – Light elm                                    |
|                    | the drawers                                       |                                |                      | 263 - Dark brown elm                               |
|                    | 2 full extension drawers (soft-close mechanism)   |                                |                      | 999 – 39 other lacquered colours on request        |
| Weight             | 21,0 kg                                           |                                |                      |                                                    |

## TECHNICAL DRAWINGS / S 1 : 20

LAUFEN