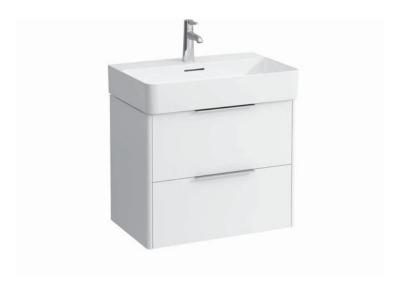

## **BASE FURNITURE FOR VAL**

Vanity unit 40231.2

| TECHNICAL DATA     |                                                   |                                |                      |                                                    |
|--------------------|---------------------------------------------------|--------------------------------|----------------------|----------------------------------------------------|
| Order no.          | 40231.2 / 2 drawers                               |                                | Accessories incl.    | Drawer organizer, U-shaped, order no. 49611.3      |
| Dimensions (WxHxD) | 635 x 515 x 391 mm                                |                                | Accessories excl.    | Feet (2 pieces), anodized aluminium,               |
| Matching for       | Washbasin, order no. 81028.4                      |                                |                      | order no. 40299.0                                  |
| Specification      | Body/Front                                        |                                |                      | Towel rail, anodized aluminium,                    |
|                    | White matt:                                       | Body MDF with PVC foil (post-  |                      | order no. 49095.1                                  |
|                    |                                                   | forming)                       |                      | Space saving siphon, order no. 89424.0             |
|                    |                                                   | Front MDF with PVC foil and    | Mounting acc. incl.  | Installation set for furniture, order no. 49114.0, |
|                    |                                                   | ABS edges                      |                      | 49301.5                                            |
|                    | White glossy:                                     | Body MDF with PET foil (post-  | Mounting information | The walls installed on must meet the require-      |
|                    |                                                   | forming)                       |                      | ments of the furniture in terms of weight and      |
|                    |                                                   | Front MDF with PET foil and    |                      | the supplied fastening elements. If this cannot    |
|                    |                                                   | ABS edges                      |                      | be guaranteed another method of installation       |
|                    | Elm light/dark: Body particle board with CPL foil |                                |                      | needs to be chosen. For example with feet.         |
|                    |                                                   | Front melamine coated particle | Colours              | 260 - White matt                                   |
|                    |                                                   | board with ABS edges           |                      | 261 – White glossy                                 |
|                    | anodized aluminium handle bars on the top of      |                                |                      | 262 – Light elm                                    |
|                    | the drawers                                       |                                |                      | 263 - Dark brown elm                               |
|                    | 2 full extension drawers (soft-close mechanism)   |                                |                      | 999 – 39 other lacquered colours on request        |
| Weight             | 21,0 kg                                           |                                |                      |                                                    |