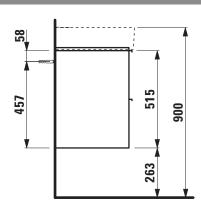

## **BASE FURNITURE FOR VAL**

Vanity unit 40231.2

| TECHNICAL DATA     |                                                   |                                |                      |                                                    |
|--------------------|---------------------------------------------------|--------------------------------|----------------------|----------------------------------------------------|
| Order no.          | 40231.2 / 2 drawers                               |                                | Accessories incl.    | Drawer organizer, U-shaped, order no. 49611.3      |
| Dimensions (WxHxD) | 635 x 515 x 391 mm                                |                                | Accessories excl.    | Feet (2 pieces), anodized aluminium,               |
| Matching for       | Washbasin, order no. 81028.4                      |                                |                      | order no. 40299.0                                  |
| Specification      | Body/Front                                        |                                |                      | Towel rail, anodized aluminium,                    |
|                    | White matt:                                       | Body MDF with PVC foil (post-  |                      | order no. 49095.1                                  |
|                    |                                                   | forming)                       |                      | Space saving siphon, order no. 89424.0             |
|                    |                                                   | Front MDF with PVC foil and    | Mounting acc. incl.  | Installation set for furniture, order no. 49114.0, |
|                    |                                                   | ABS edges                      |                      | 49301.5                                            |
|                    | White glossy:                                     | Body MDF with PET foil (post-  | Mounting information | The walls installed on must meet the require-      |
|                    |                                                   | forming)                       |                      | ments of the furniture in terms of weight and      |
|                    |                                                   | Front MDF with PET foil and    |                      | the supplied fastening elements. If this cannot    |
|                    |                                                   | ABS edges                      |                      | be guaranteed another method of installation       |
|                    | Elm light/dark: Body particle board with CPL foil |                                |                      | needs to be chosen. For example with feet.         |
|                    |                                                   | Front melamine coated particle | Colours              | 260 - White matt                                   |
|                    |                                                   | board with ABS edges           |                      | 261 – White glossy                                 |
|                    | anodized aluminium handle bars on the top of      |                                |                      | 262 – Light elm                                    |
|                    | the drawers                                       |                                |                      | 263 - Dark brown elm                               |
|                    | 2 full extension drawers (soft-close mechanism)   |                                |                      | 999 – 39 other lacquered colours on request        |
| Weight             | 21,0 kg                                           |                                |                      |                                                    |

## TECHNICAL DRAWINGS / S 1 : 20

LAUFEN