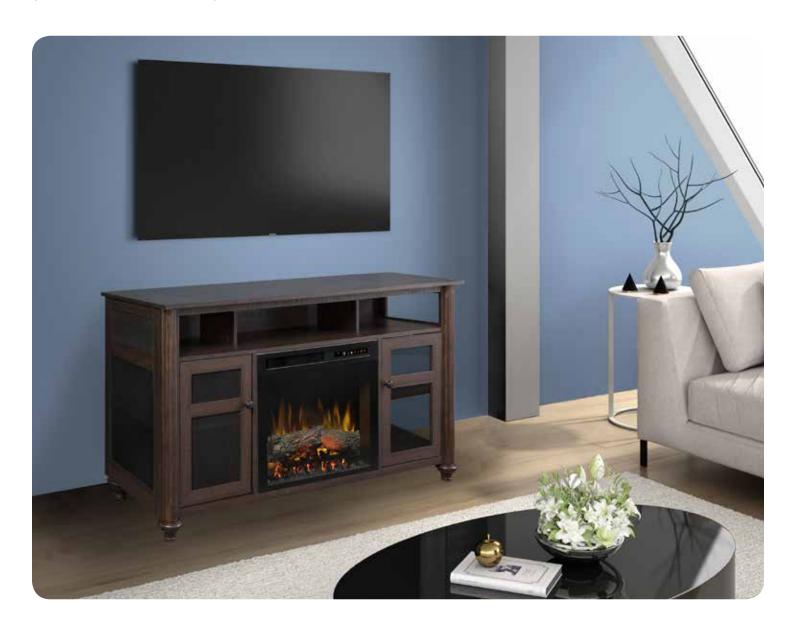

### **Xavier**

Media Console Electric Fireplace GDS23L8-1904GB (as shown)

Dimensions (WxHxD):

56 " x 33-1/2" x 18-1/2" (142.4 cm x 85.0 cm x 47.1 cm)

Farmhouse charm and traditional details create a stunning design with the Xavier Media Console Electric Fireplace. Featuring a single, adjustable shelf on either side of the firebox, and open storage along the length of the console, décor and AV components are housed perfectly. Featuring a 23" firebox and finished in a warm Grainery Brown finish, the Xavier Media Console embraces classic design elements with a modern twist.