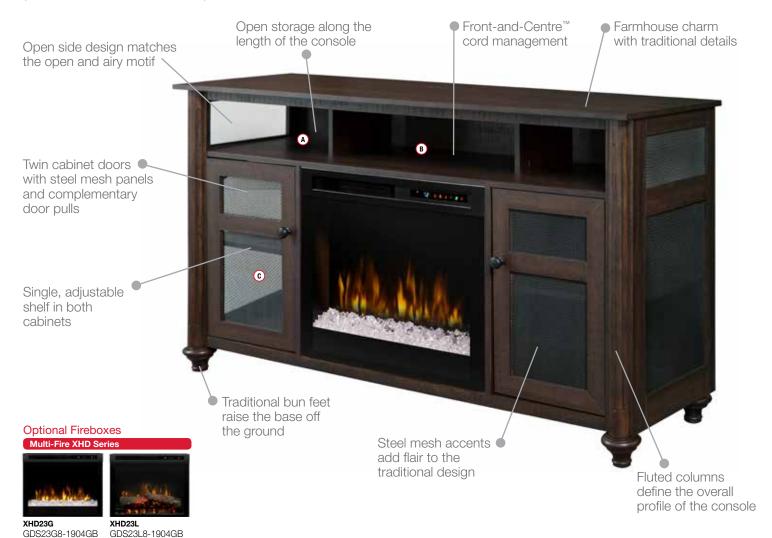

## **Xavier**

Media Console Electric Fireplace GDS23G8-1904GB (as shown)

#### Dimensions (WxHxD):

56 " x 33-1/2" x 18-1/2" (142.4 cm x 85.0 cm x 47.1 cm)

Shown in Grainery Brown finish

| Component<br>Storage   | Inches |         |        | cm   |       |      |  |
|------------------------|--------|---------|--------|------|-------|------|--|
|                        | W      | Н       | D      | w    | Н     | D    |  |
| Side shelves           | 12-1/2 | 5-7/8   | 14-1/2 | 32.0 | 15.0  | 37.0 |  |
| B Center shelf         | 23-3/8 | 5-7/8   | 14-1/2 | 59.5 | 15.0  | 37.0 |  |
| © Side cupboard        | 12-1/2 | 20-1/2* | 14-1/2 | 32.0 | 52.3* | 37.0 |  |
| *One adjustable shelf. |        |         |        |      |       |      |  |