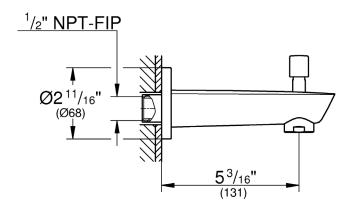

#### STANDARD SPECIFICATION:

- GROHE StarLight®
- 5 3/16" Spout reach
- Wall mount
- Slip fit installation
- Push-down diverter activation

#### **TECHNICAL DATA:**

Product Height 2-11/16 in

Product Width 3-1/8 in

Fitting Spout Reach 5-3/16 in