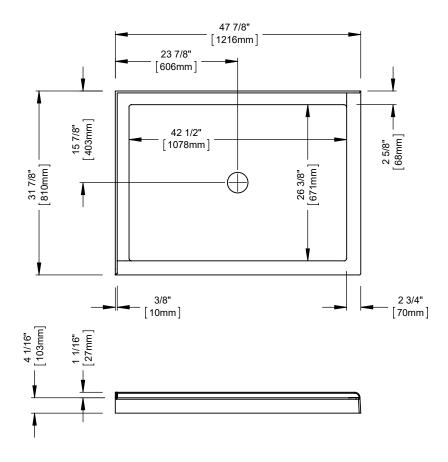

## **IMPACT 4832 3B**

Shower base

<sup>\*</sup>All dimensions are approximate and subject to change without notice Please refer to the installation guide before beginning the installation

produitsneptune.com 11-2020