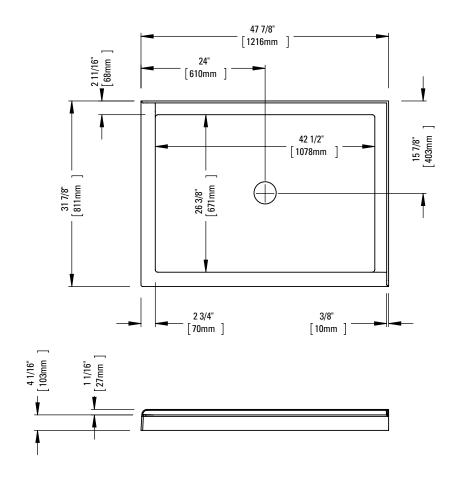

## **IMPACT 4832 2BG**

Shower base

produitsneptune.com 11-2020

<sup>\*</sup>All dimensions are approximate and subject to change without notice Please refer to the installation guide before beginning the installation

## **IMPACT 4832 2BD**

Shower base

produitsneptune.com 11-2020

<sup>\*</sup>All dimensions are approximate and subject to change without notice Please refer to the installation guide before beginning the installation