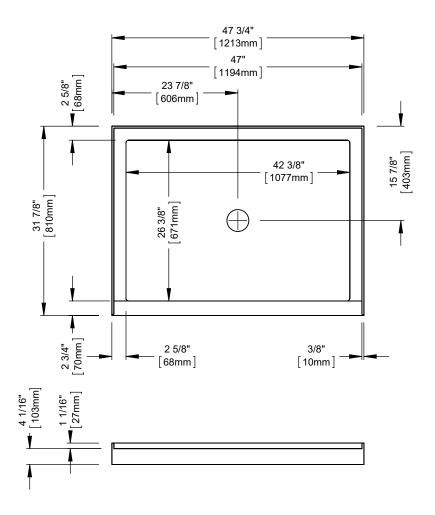

## IMPACT SHOWER BASES 4832 LEAK-BARRIER

47 3/4" x 31 7/8" x 4 1/16"

**GENERAL OPTIONS** 

Acrylic Colors: White

COMPATIBLE DOORS 4832 ALCOVE

AZELIA 48 (front panels only)

Chrome/Clear

EXALT 48 (front panels only)

Contemporary style

Integrated tiling flange

Acrylic thermoformed and reinforced with fiberglass

Leak-barrier

**BOX SIZE:** 

34 lbs

48" x 32" x 4 1/2"

NET WEIGHT: