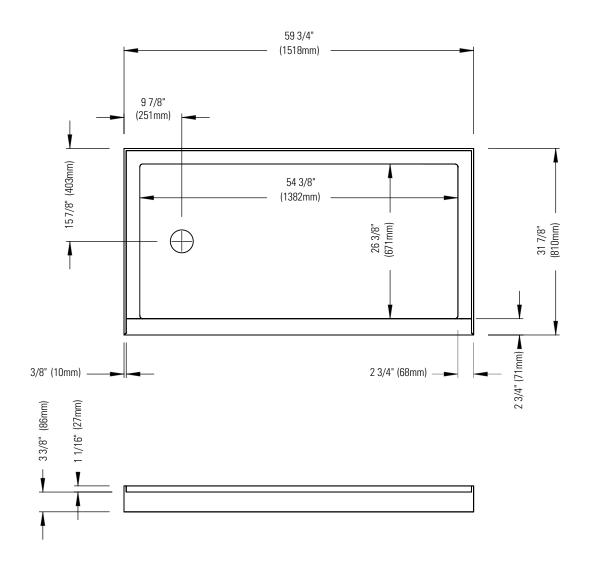

## IMPACT 3260 G 3B/60

Shower base

<sup>\*</sup>All dimensions are approximate and subject to change without notice Please refer to the installation guide before beginning the installation

produitsneptune.com 11-2020