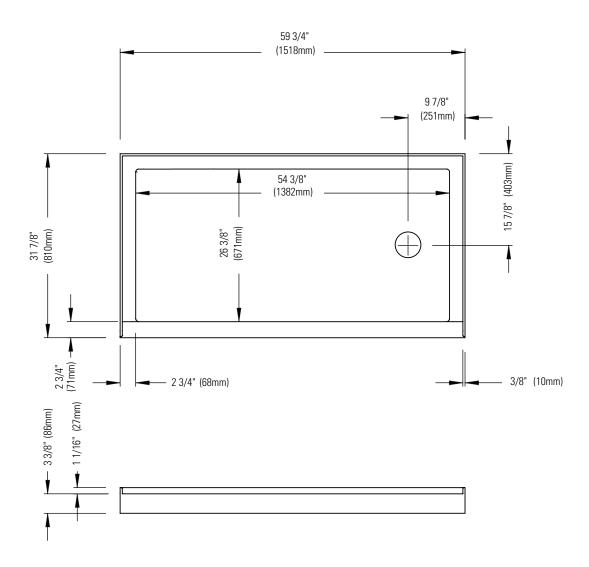

## **IMPACT 3260 D 3B/60**

Shower base

<sup>\*</sup>All dimensions are approximate and subject to change without notice Please refer to the installation guide before beginning the installation

produitsneptune.com 11-2020