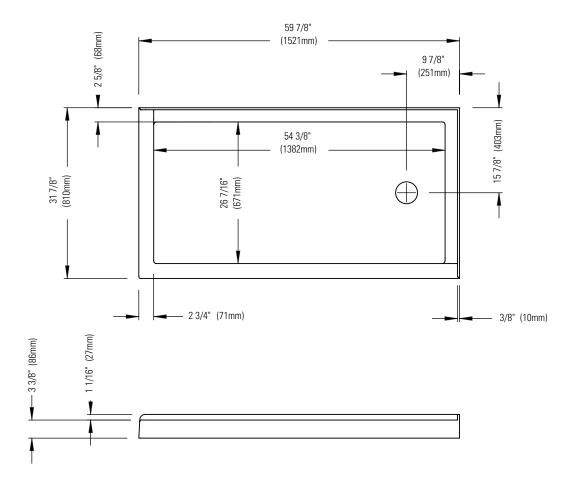

### IMPACT SHOWER BASES 6032 LEAK-BARRIER

59 7/8" x 31 7/8" x 3 3/8"

PRODUCT DESCRIPTION:

Acrylic thermoformed and reinforced with fiberglass

Contemporary style

Left or right drain

Leak-barrier

**BOX SIZE:** 

37 lbs

**NET WEIGHT:** 

Integrated tiling flange

62 1/2" x 34 3/4" x 5 1/4"