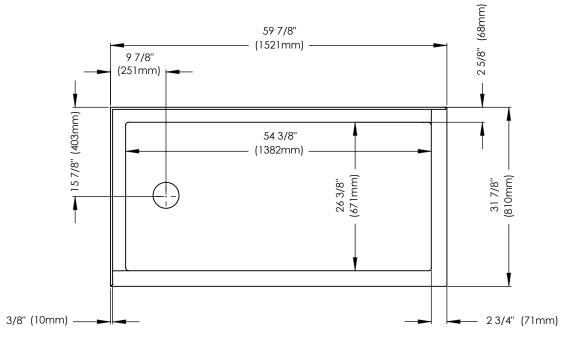

### IMPACT SHOWER BASES 6032 LEAK-BARRIER

59 7/8" x 31 7/8" x 3 3/8"

PRODUCT DESCRIPTION:

Acrylic thermoformed and reinforced with fiberglass

Contemporary style

Left or right drain

Leak-barrier

**BOX SIZE:** 