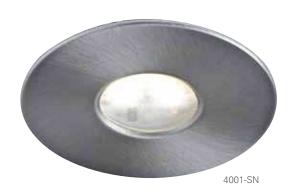

## 4001, 4002

### INSTALLATION TIPS

4001 is for recessed installation only, in any direction

4002 is for surface mounting only in any direction

Ideal for accent lighting inside or under any cabinet, shelf or display

Its very low profile makes it very easy to hide even in shallow structures