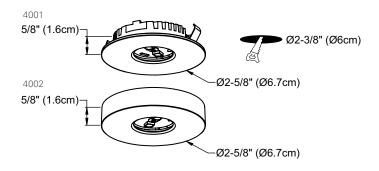

### dals

### LED SUPERPUCK

## 4001, 4002





### **AVAILABLE FINISHES**

# WH BK SN White Black Satin Nickel

#### PRODUCT DIMENSIONS



### **SPECIFICATIONS**

2 high power white LEDs for a total consumption of 3W (3000°K) Over 50,000 hours of service life

12" (30cm) input lead with quick connector

24" (61cm) interconnection harness included

12V DC - LED driver required

Dimmable with most regular dimmers (12V magnetic dimmer suggested) when used with power supply # ETR-33WDIMLED (see p. 12)

Heat sink and thermal protection

### **KEY FEATURES**

Warm white light

Excellent color rendering

Superior LED performance and lifespan

Smooth 360° wide spread

Minimal heat emission

Extra low profile

Very discreet light source

Brighter than most 25W halogen

equivalent pucks

Aluminum construction

Frosted glass lens

### INSTALLATION TIPS

4001 is for recessed installation only, in any direction

4002 is for surface moun