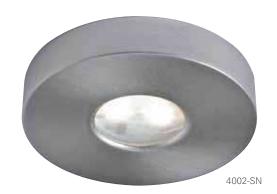

## 4001, 4002

### INSTALLATION TIPS

4001 is for recessed installation only, in any direction

4002 is for surface mounting only in any direction

Ideal for accent lighting inside or under any cabinet, shelf or display

Its very low profile makes it very easy to hide even in shallow structures