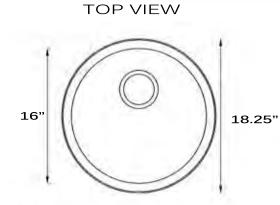

## **Madaket Collection**

Premium Stainless Steel Bar/Prep Undermount or Topmount Kitchen Sink

MODEL: NS37

| Overall Dimensions | Large Bowl   | Small Bowl | Bottom Grid/s | Reverse Model |
|--------------------|--------------|------------|---------------|---------------|
| 18.25" Diameter    | 16" Diameter | NA         | BG37          | NA            |