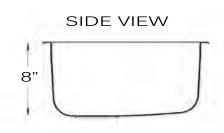

## **FEATURES**

- Premium T-304, 18 gauge Stainless Steel Kitchen Sink
- 8" Bowl Depth
- Brushed Satin Finish
- Limited Lifetime Manufacturers Warranty
- Insulated to Reduce Condensation
- Rubber Padding is Applied for Noise Reduction