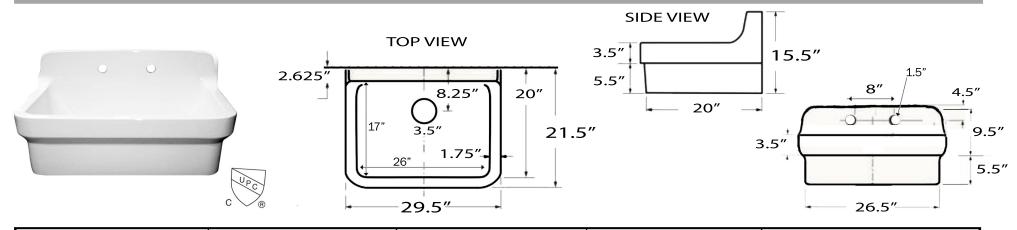

## Farm Country Sink Collection

Premium Vitreous China /Utility-Kitchen Cabinet Sink

MODEL:

NS-CS3020

| Overall Dimensions    | Interior Bowl     | Exterior Bowl Height | Interior Bowl Depth | Drain Dimensions |
|-----------------------|-------------------|----------------------|---------------------|------------------|
| 29.5" x 21.5" x 15.5" | 26" x 17" x 9.25" | 9″                   | 8″                  | 3.5" Opening     |