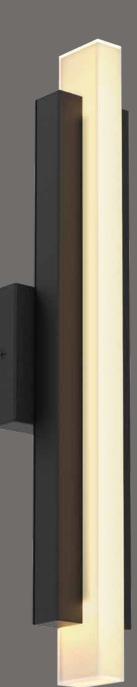

## Smart linear sconce

Looking to add to your smart family products? Here is our new smart linear wall sconce. Not only decorative but also practical, this fixture can be controlled with the DALS Connect<sup>™</sup> app and is compatible with Google Home and Amazon Alexa. So many options at your fingertips - the possibilities are endless.

## Specifications

NIEW

Made of extruded aluminum Over 50,000 hours of service life Full color spectrum 2700K - 6500K in pure whites Dimmable through the Dals Connect app only Wall mount on 4" octagonal junction box ADA compliant Suitable for wet locations 3-year warranty

## Order example SM-LWS19

Smart wall mount fixture in a black finish