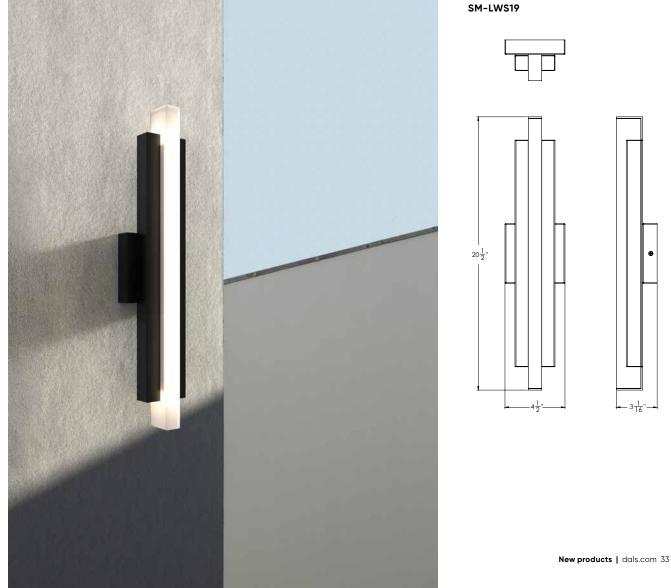

## Smart linear sconce

Looking to add to your smart family products? Here is our new smart linear wall sconce. Not only decorative but also practical, this fixture can be controlled with the DALS Connect<sup>™</sup> app and is compatible with Google Home and Amazon Alexa. So many options at your fingertips - the possibilities are endless.

| New      |       |       |                  |            |     |                       |         |
|----------|-------|-------|------------------|------------|-----|-----------------------|---------|
| Model    | Size  | Watts | Delivered lumens | LED lumens | CRI | Color °T              | Voltage |
| SM-LWS19 | 20.5" | 15 W  | 1130 lm          | 1245 lm    | 80+ | RGB + 2700 K - 6500 K | 120 V   |

## Specifications

NIEW

Made of extruded aluminum Over 50,000 hours of service life Full color spectrum 2700K - 6500K in pure whites Dimmable through the Dals Connect app only Wall mount on 4" octagonal junction box ADA compliant Suitable for wet locations 3-year warranty

## Order example SM-LWS19

Smart wall mount fixture in a black finish