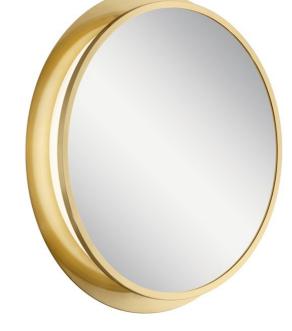

# Chennai<sup>™</sup> 30" LED Vanity Mirror Champagne Gold

#### **Finish Options**

Champagne Gold

Satin Nickel

ALSO IN THIS FAMILY

<u>86004SN</u>

**KICHLER** 

© 2020 Kichler Lighting LLC. All Rights Reserved.