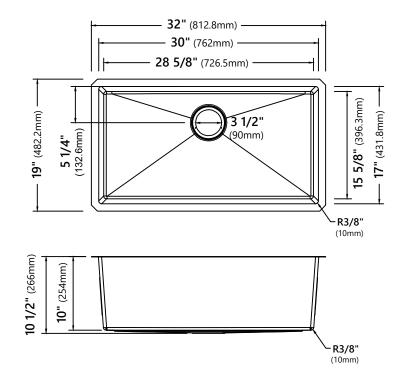

## **Sink Dimensions**

Overall Dimensions: 32" x 19" Bowl Dimensions: 30" x 17"

Sink Depth: 10"

## **Features**

- Nested EZ Stack Sinks 3 Sinks
- 18 Gauge Stainless Steel Construction
- Single Bowl Undermount Handmade Sink
- Required Minimum Cabinet Size: 36" Left to Right, 24" Front to Back
- Rear Center-Set Drain
- 3 1/2" Drain Opening
- NoiseDefend Undercoating and Sound Dampening Pads