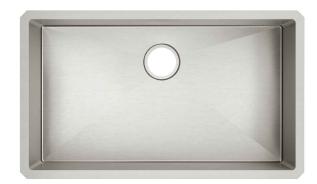

# KHU100-30/18

30 Inch Undermount Single Bowl Stainless Steel Kitchen Sink

## Sink Dimensions

Overall Dimensions: 30" x 18" Bowl Dimensions: 28" x 16" Sink Depth: 10"