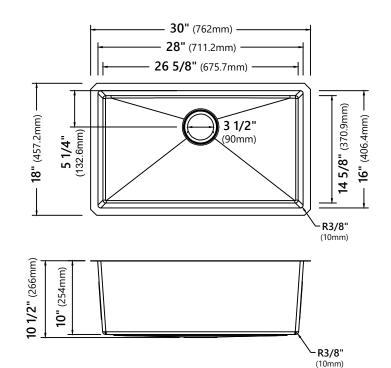

## Sink Dimensions

Overall Dimensions: 30" x 18" Bowl Dimensions: 28" x 16" Sink Depth: 10"

#### Features

- Nested EZ Stack Sinks 3 Sinks
- 18 Gauge Stainless Steel Construction
- Single Bowl Undermount Handmade Sink
- Required Minimum Cabinet Size: 33" Left to Right, 24" Front to Back
- Rear Center-Set Drain
- 3 1/2" Drain Opening
- NoiseDefend Undercoating and Sound Dampening Pads