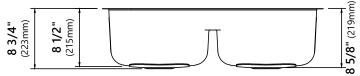

# Sink Dimensions

Overall Dimensions: 32 1/4" x 18 7/8" Bowl Dimensions: 14 5/8" x 16 7/8" Sink Depth: 8 1/2"