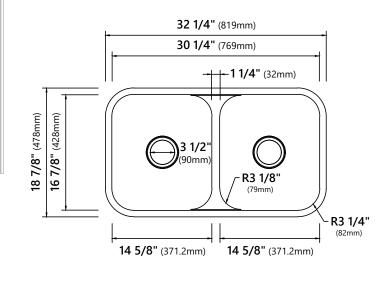

# Sink Dimensions

Overall Dimensions: 32 1/4" x 18 7/8" Bowl Dimensions: 14 5/8" x 16 7/8" Sink Depth: 8 1/2"