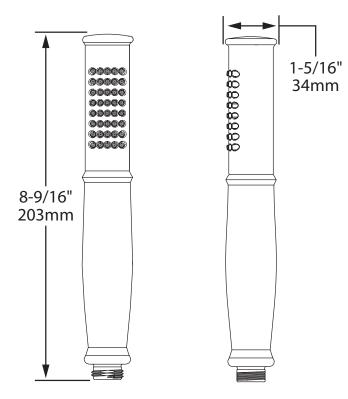

#### **OPERATION**

- Single-function
- 1-5/16" diameter sprayhead

### **CRITICAL DIMENSIONS**

(DO NOT SCALE)

4/19