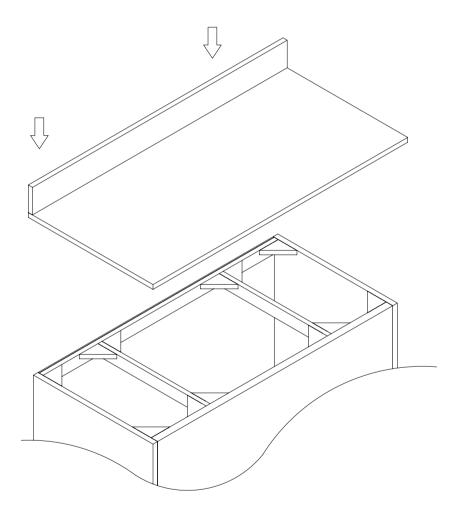

## 48" Vanity **Top Assembly Instructions**

James Martin Vanities Company always recommends you consult and/or hire a professional contractor when installing your vanity cabinet and top.

3cm/1.18" Countertop

Wood Backsplash(Optional) is shipped attached to the back side of the vanity cabinet.

Please consult your professional contractor regarding the best Polyurethane Construction Adhesive to attach the Countertop to the vanity cabinet-and backsplash, if desired.